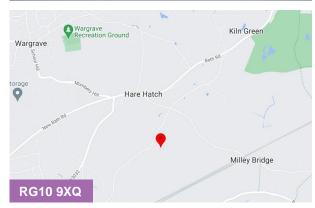

#### Location

Castle End Business Park set in the countryside but conveniently located between Reading and Maidenhead. The park is within easy reach of Twyford and its mainline station connecting to Reading, London Paddington and Oxford. Castle End also benefits from excellent road networks nearby being 0.6 miles to the A4 (Bath Road).