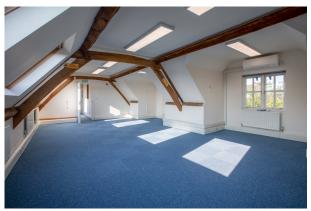

#### Description

Unit 6 has been recently refurbished and benefits from LED lighting, new carpets and comfort cooling alongside plenty of character with exposed beams and high ceilings.