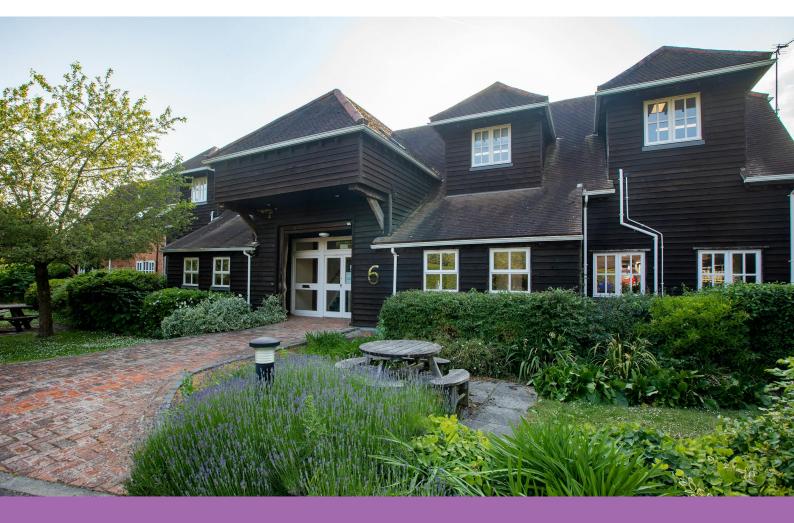

# Self contained character office

# **6 Castle End Business Park**

Ruscombe, Reading, RG10 9XQ

Office

# TO LET

2,796 sq ft

(259.76 sq m)

- Attractive semi-rural location
- Outside seating
- Excellent car parking
- Recently refurbished

## 6 Castle End Business Park, Ruscombe, Reading, RG10 9XQ

#### Description

Unit 6 has been recently refurbished and benefits from LED lighting, new carpets and comfort cooling alongside plenty of character with exposed beams and high ceilings.

#### Location

Castle End Business Park set in the countryside but conveniently located between Reading and Maidenhead. The park is within easy reach of Twyford and its mainline station connecting to Reading, London Paddington and Oxford. Castle End also benefits from excellent road networks nearby being 0.6 miles to the A4 (Bath Road).