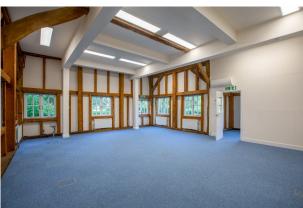

#### Description

Unit 6 has been recently refurbished and benefits from LED lighting, new carpets and comfort cooling alongside plenty of character with exposed beams and high ceilings.