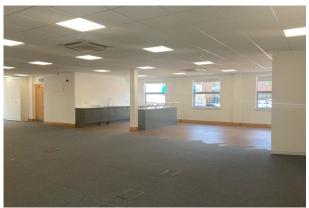

#### Description

Unit 6 Millars Brook comprises a ground and first floor detached office building with welcoming reception foyer. The property benefits from suspended ceilings, raised floors, WCs, comfort cooling and 12 car parking spaces with the ability to rent additional spaces. The property is on a modern office park, nearby occupiers include Enterprise, Screwfix and Howdens.

## Accommodation

The accommodation comprises the following areas:

| Name   | sq ft | sq m   |
|--------|-------|--------|
| Ground | 2,081 | 193.33 |
| 1st    | 2,081 | 193.33 |
| Total  | 4,162 | 386.66 |