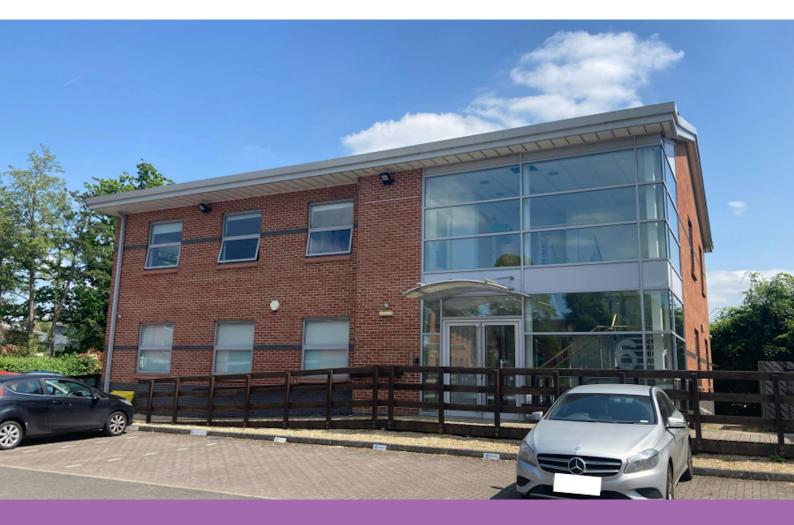

# Self Contained 2 Storey Office Building

# **6 Millars Brook**

Wokingham, RG41 2AD

Office

#### Description

Unit 6 Millars Brook comprises a ground and first floor detached office building with welcoming reception foyer. The property benefits from suspended ceilings, raised floors, WCs, comfort cooling and 12 car parking spaces with the ability to rent additional spaces. The property is on a modern office park, nearby occupiers include Enterprise, Screwfix and Howdens.