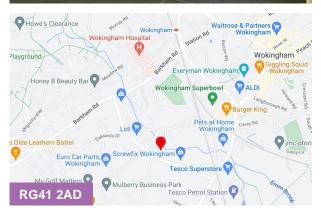

#### Location

Wokingham is located immediately to the south of J10 of the M4 motorway, and the A329(M). Bracknell is located 5 miles east and Reading 10 miles west. Wokingham Rail Station is just over half a mile away, offering direct trains to London Waterloo and Reading. The property is a 5-minute walk to local amenities such as Tescos, Lidl and Wokingham Town Centre.