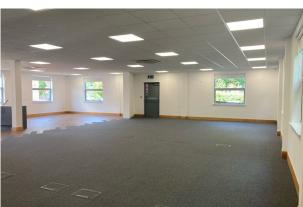

#### Description

Unit 6 Millars Brook comprises a ground and first floor detached office building with welcoming reception foyer. The property benefits from suspended ceilings, raised floors, WCs, comfort cooling and 12 car parking spaces with the ability to rent additional spaces. The property is on a modern office park, nearby occupiers include Enterprise, Screwfix and Howdens.

## Accommodation

The accommodation comprises the following areas:

| Name   | sq ft | sq m   |
|--------|-------|--------|
| Ground | 2,081 | 193.33 |
| 1st    | 2,081 | 193.33 |
| Total  | 4,162 | 386.66 |