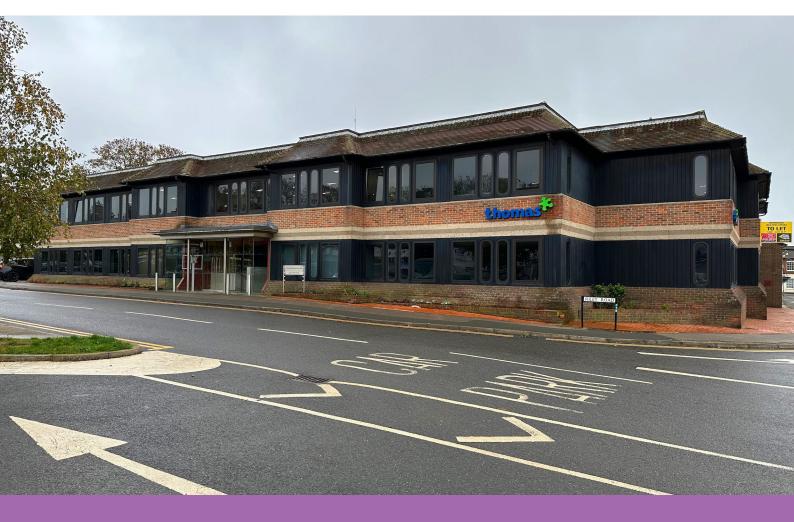

# **▼PageHardyHarris**your property is our business

Air-Conditioned, Town Centre office suites with secure gated car park

### 18 Oxford Road

Marlow, SL7 2NL

Office

## TO LET

1,628 to 4,441 sq ft

(151.25 to 412.58 sq m)

- Class E use
- LED lighting
- Air Conditioning
- Secure car park

#### Location

The premises are situated within the town centre of Marlow, occupying a prominent location on the junction of Riley Road and Oxford Road, adjacent to Sainsbury's supermarket. Marlow is a popular picturesque town situated on the River Thames and has the benefit of many excellent retail, hotel, restaurant and leisure facilities.