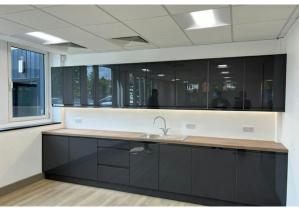

#### Description

The building benefits from a modern common reception area undergoing comprehensive refurbishment and male and female WCs along with a shower, kitchen facilities and carpeting throughout. The available suites are on the ground floor and comprise a combination of open plan and partitioned space, benefiting from LED lighting and air conditioning.