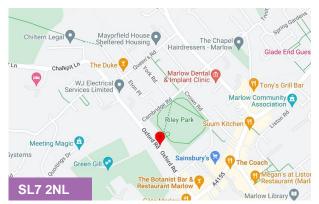

### 18 Oxford Road

Marlow, SL7 2NL

Office

#### Location

The premises are situated within the town centre of Marlow, occupying a prominent location on the junction of Riley Road and Oxford Road, adjacent to Sainsbury's supermarket. Marlow is a popular picturesque town situated on the River Thames and has the benefit of many excellent retail, hotel, restaurant and leisure facilities.