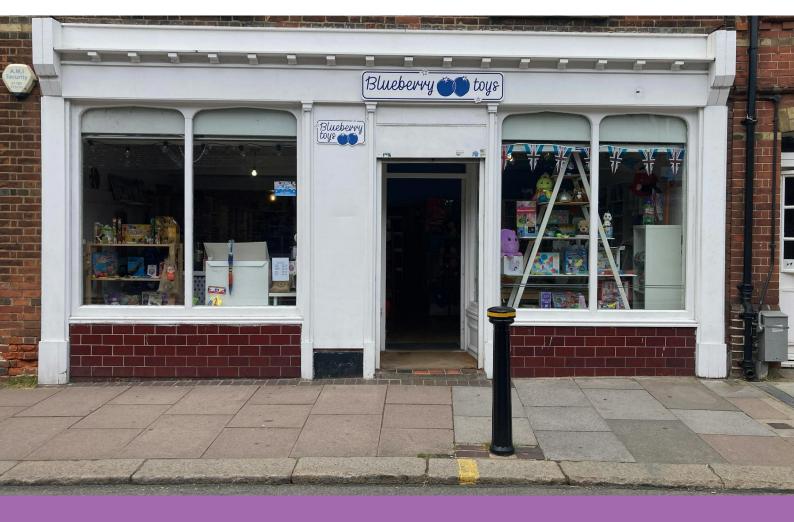

# 13 Denmark Street

Wokingham, RG40 2AY

Retail

# TO LET

617 sq ft

(57.32 sq m)

- Town centre location
- Prominent frontage
- Suitable for a range of uses
- Close to public parking
- Kitchenette & WC facilities
- Front and rear access

#### Description

This property has prominent frontage onto Denmark Street in the centre of Wokingham. The ground floor property comprises of open plan retail/office space with a kitchenette and WC facilities to the rear as well as rear storage space. This falls into category E and would be suitable for a range of uses.