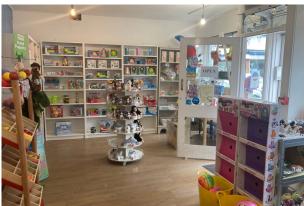

#### Description

This property has prominent frontage onto Denmark Street in the centre of Wokingham. The ground floor property comprises of open plan retail/office space with a kitchenette and WC facilities to the rear as well as rear storage space. This falls into category E and would be suitable for a range of uses.

#### Accommodation

The accommodation comprises the following areas:

| Name   | sq ft | sq m  | Availability |
|--------|-------|-------|--------------|
| Ground | 617   | 57.32 | Available    |
| Total  | 617   | 57.32 |              |