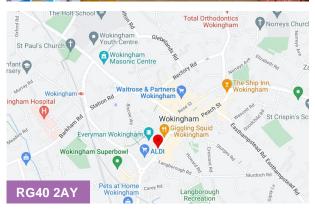

#### Location

The property is very well located in the centre of the affluent market town of Wokingham. It is just a two minute walk to the Denmark Street car park, just a short walk away from the Market Place and nearby to the railway station that serves Reading and London Waterloo.