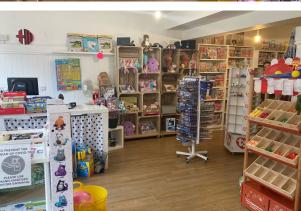

#### Description

This property has prominent frontage onto Denmark Street in the centre of Wokingham. The ground floor property comprises of open plan retail/office space with a kitchenette and WC facilities to the rear as well as rear storage space. This falls into category E and would be suitable for a range of uses.

#### Accommodation

The accommodation comprises the following areas:

| Name   | sq ft | sq m  | Availability |
|--------|-------|-------|--------------|
| Ground | 617   | 57.32 | Available    |
| Total  | 617   | 57.32 |              |