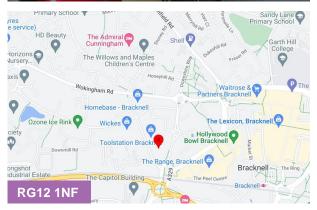

#### Location

The E-Centre is positioned close to Bracknell town centre. Conveniently located near major amenities including The Peel Shopping Centre and The Lexicon with numerous shops, restaurants, and hotels. The E-Centre is well located beside the Twin Bridges roundabout on the A329. There is good access to both the M3 & M4 by car and Bracknell mainline railway station to Reading and Waterloo is within walking distance (10–15 minutes).