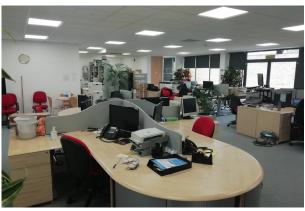

## Description

The recently upgraded E-Centre is a modern development of attractive office/business units. Benefitting from significant investment, the estate features contemporary units in an attractive landscaped environment. Unit 2 provides versatile refitted and upgraded accommodation. The fitted first floor offers a mixture of open plan, offices, meeting room, comms room & breakout area.