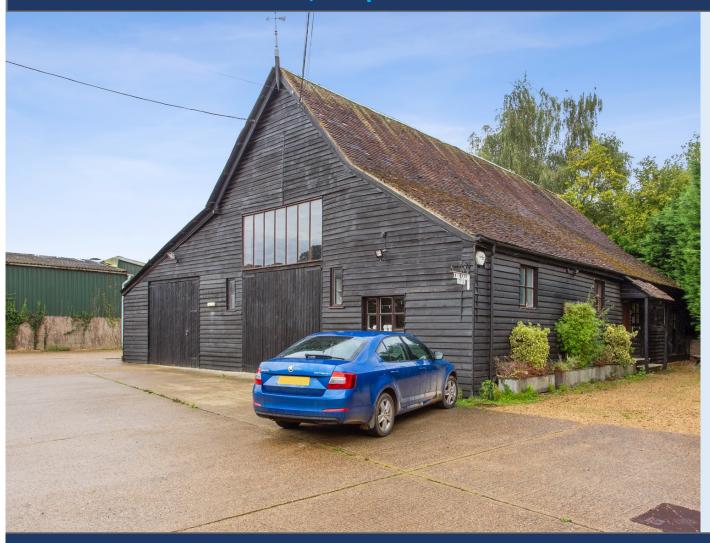

# Description:

Comprising a range of interconnecting and partitioned offices. The building benefits from impressive vaulted ceilings with exposed timber beams, gas central heating, carpets, spot lighting, perimeter trunking, kitchen, WC and shower, loft storage and ample onsite parking.