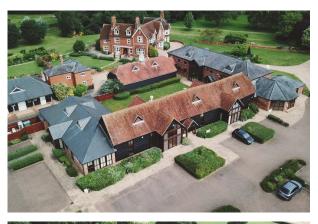

#### Description

The Courtyard Barns comprise 5 high quality office suites in a unique setting, with far reaching views over the Thames Valley including Windsor Castle & Cliveden. Rutland Barn is a part self-contained character conversion which provides high quality office accommodation benefitting from air-cooling and vaulted ceilings with timber beams and exposed brick walls. There is ample dedicated parking on site, plus overflow parking. Benefiting from recently refurbish WCs and showers in the common area.

#### Location

The Courtyard Barns is located in an impressive rural setting 10 minutes drive away from both Maidenhead & Marlow town centres. Further benefiting from numerous scenic walk, run and cycle routes. The A404M provides access to the wider motorway network. Crossrail will also improve accessibility to central London and Heathrow airport.