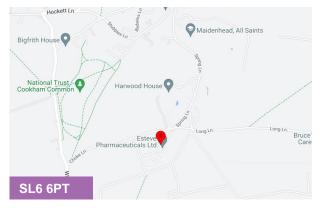

# **Rutland Barn**

Courtyard Barns, Choke Lane, Cookham Dean, SL6 6PT

Office TO LET

#### Location

The Courtyard Barns is located in an impressive rural setting 10 minutes drive away from both Maidenhead & Marlow town centres. Further benefiting from numerous scenic walk, run and cycle routes. The A404M provides access to the wider motorway network. Crossrail will also improve accessibility to central London and Heathrow airport.