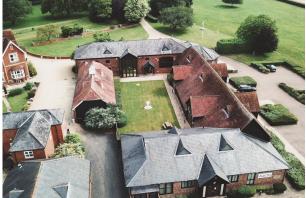

#### Description

The Courtyard Barns comprise 5 high quality office suites in a unique setting, with far reaching views over the Thames Valley including Windsor Castle & Cliveden. Rutland Barn is a part self-contained character conversion which provides high quality office accommodation benefitting from air-cooling and vaulted ceilings with timber beams and exposed brick walls. There is ample dedicated parking on site, plus overflow parking. Benefiting from recently refurbish WCs and showers in the common area.

#### Location

The Courtyard Barns is located in an impressive rural setting 10 minutes drive away from both Maidenhead & Marlow town centres. Further benefiting from numerous scenic walk, run and cycle routes. The A404M provides access to the wider motorway network. Crossrail will also improve accessibility to central London and Heathrow airport.