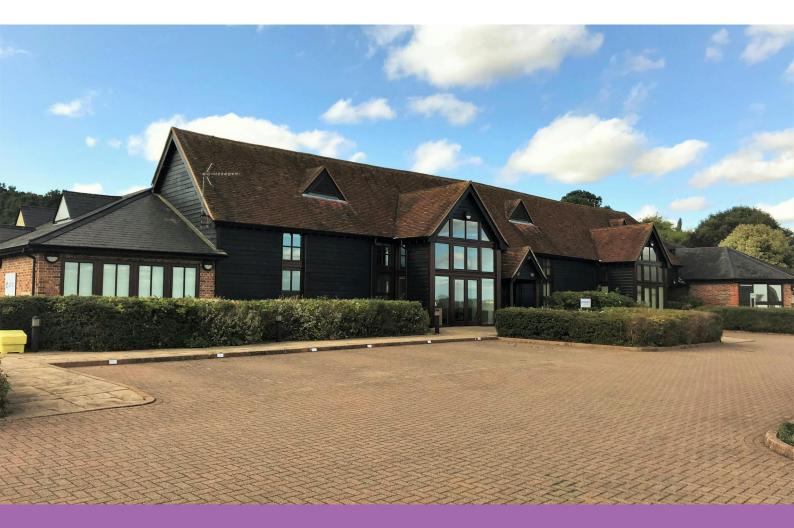

# **Rutland Barn**

Courtyard Barns, Choke Lane, Cookham Dean, SL6 6PT

Office TO LET

#### Description

The Courtyard Barns comprise 5 high quality office suites in a unique setting, with far reaching views over the Thames Valley including Windsor Castle & Cliveden. Rutland Barn is a part self-contained character conversion which provides high quality office accommodation benefitting from air-cooling and vaulted ceilings with timber beams and exposed brick walls. There is ample dedicated parking on site, plus overflow parking. Benefiting from recently refurbish WCs and showers in the common area.