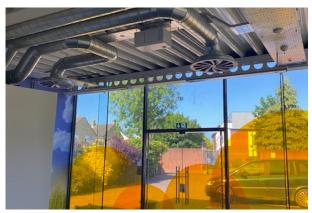

#### Description

The Orangery is a unique self-contained single storey office building next to Bourne End Train Station within a gated site with 9 car parking spaces. Benefiting from a Grade A EPC. Ready for immediate occupation.

#### Accommodation

The accommodation comprises the following areas:

| Name   | sq ft | sq m   |
|--------|-------|--------|
| Ground | 1,463 | 135.92 |