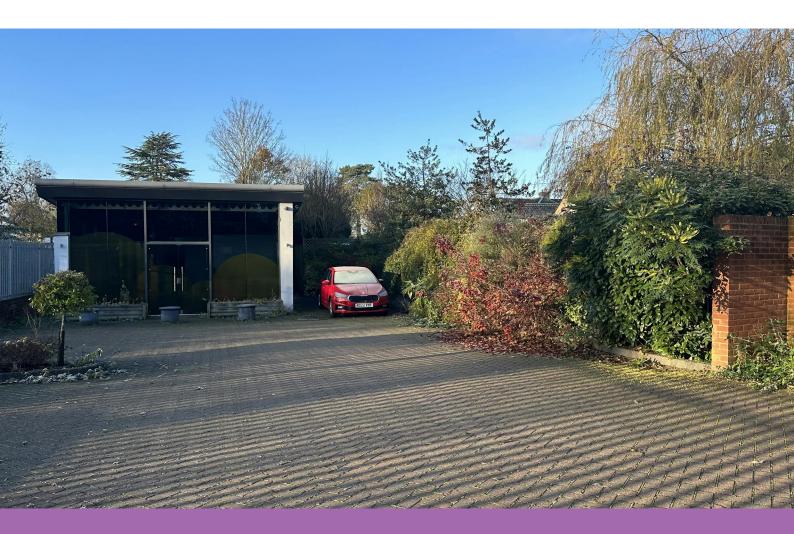

# A unique self-contained single storey office building

# The Orangery

Station Court, Bourne End, SL8 5YP

Office

#### Description

The Orangery is a unique self-contained single storey office building next to Bourne End Train Station within a gated site with 9 car parking spaces. Benefiting from a Grade A EPC. Ready for immediate occupation.

# **FOR SALE**

1,463 sq ft

(135.92 sq m)

- Adjacent to Bourne End train station
- Gated car park with 9 spaces
- Air Conditioning
- Kitchen and WC facilities
- Rear courtyard