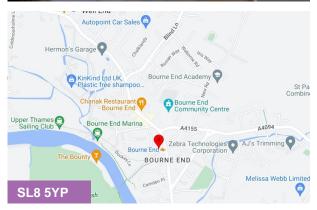

#### Location

The property is located adjacent to Bourne End Rail station in the heart of the town centre. Bourne End rail line is linked to Marlow and Maidenhead Crossrail. The motorway network is less than 10 minutes' drive to the A404m.