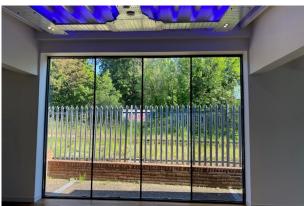

#### Description

The Orangery is a unique self-contained single storey office building next to Bourne End Train Station within a gated site with 9 car parking spaces. Benefiting from a Grade A EPC. Ready for immediate occupation.

#### Accommodation

The accommodation comprises the following areas:

| Name   | sq ft | sq m   |
|--------|-------|--------|
| Ground | 1,463 | 135.92 |