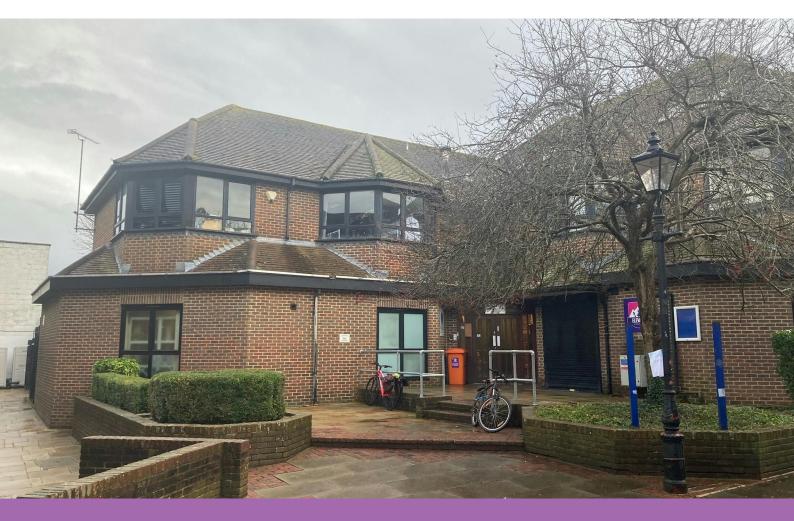

# **Seymour House**

The Courtyard, Wokingham, RG40 2AZ

Office TO LET

**6,526 sq ft** (606.29 sq m)

- Town centre location
- Suitable for class E use
- Outdoor courtyard area
- Split across ground, first and second floors
- WCs and kitchenette on each floor

## Seymour House, The Courtyard, Wokingham, RG40 2AZ

#### Description

Seymour House boasts 6,526 sq ft of office space split over 3 floors. The property benefits from WCs and kitchenette facilities on each floor. The ground floor comprises of a number of small offices and meeting spaces with the first and second floors remaining largely open plan. The property also benefits from an outdoor courtyard area which could be used to suit.