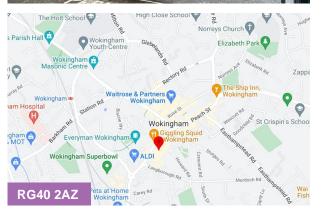

#### Location

Seymour House is located just off Denmark Street in the heart of the affluent market town of Wokingham. The A329M gives excellent access to the M4 and M3 motorways. Wokingham railway station is on the Reading/London (Waterloo) line and is a short walk away.