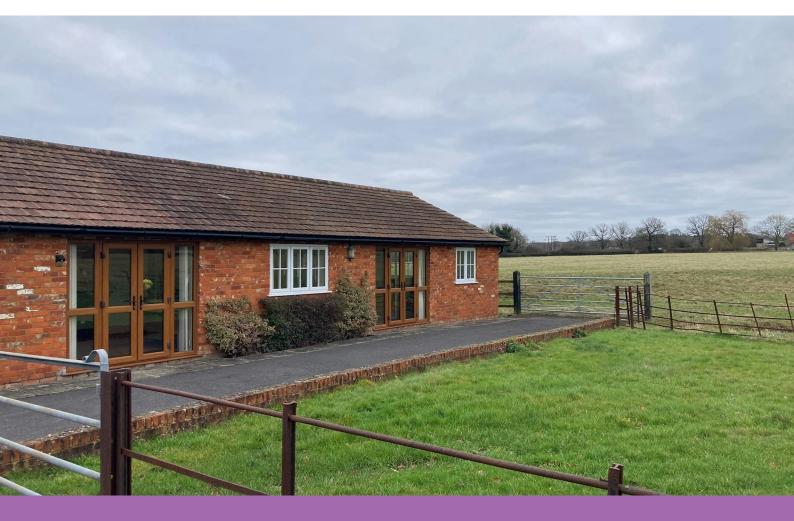

# **Meadow Gate**

Woods Farm, Easthampstead Road, Wokingham, RG40 3AE

Office

# TO LET

1,199 sq ft

(111.39 sq m)

- Rural setting
- Allocated parking
- Suitable for a range of uses
- Kitchen and WC facilities
- Impressive countryside views

This self contained office building comprises largely of open plan space, with 3 separate offices, large meeting room, comms room, WCs and kitchen area. The suite has two double door entrances and would accommodate a range of uses. There are 6 allocated parking spaces.