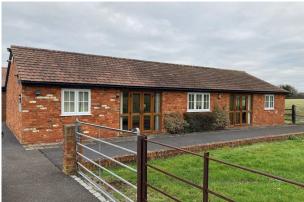

# **Meadow Gate**

Woods Farm, Easthampstead Road, Wokingham, RG40 3AE

Office

# TO LET

1,199 sq ft

(111.39 sq m)

- Rural setting
- Allocated parking
- Suitable for a range of uses
- Kitchen and WC facilities
- Impressive countryside views

This self contained office building comprises largely of open plan space, with 3 separate offices, large meeting room, comms room, WCs and kitchen area. The suite has two double door entrances and would accommodate a range of uses. There are 6 allocated parking spaces.