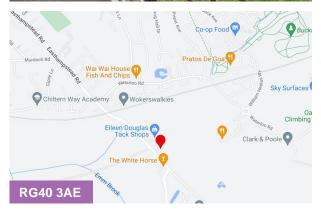

#### Location

Meadow Gate is situated on Woods Farm in Wokingham, just off Easthampstead Road. There is excellent access to the A329(M) and in turn Junction 10 of the M4 (approx. 5 miles). In addition, Junction 3 of the M3 is approx. a 7.5 mile drive.

Both Wokingham and Bracknell Town centres are just a short drive away providing great amenities including regular rail links to London Waterloo and Reading.