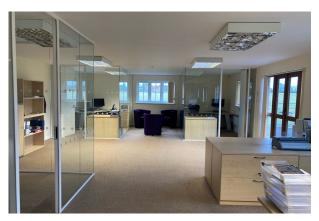

This self contained office building comprises largely of open plan space, with 3 separate offices, large meeting room, comms room, WCs and kitchen area. The suite has two double door entrances and would accommodate a range of uses. There are 6 allocated parking spaces.

Furniture can be included, subject to separate negotiation.