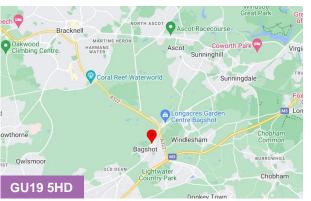

#### Location

Tanners Yard is a modern office development in a courtyard setting with direct access to the A30 London Road in Bagshot. The railway station is a short walk away and the office is just a couple of minutes by car from Junction 3 of the M3. The A322 dual carriageway provides a quick road link to Bracknell and the M4 beyond. A Waitrose Superstore is a short drive away and it is a 3 minute walk to the town centre. A BP/M&S convenience store is opposite the office complex.