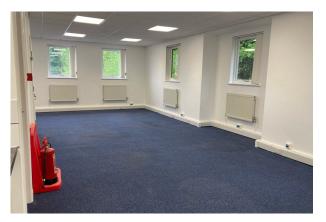

#### Description

The property comprises a self-contained end of terrace office building which is well set back from the road. This first floor office suite offers open plan space, perimeter trunking and a WC. There is private parking adjacent to the building (2/3 spaces).