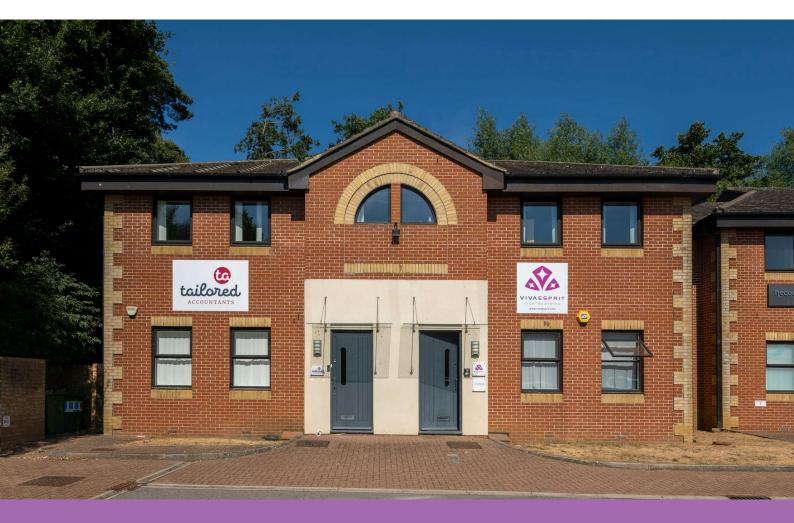

# First Floor Office in Bagshot

# **First Floor**

5 Tanners Yard, London Road, Bagshot, GU19 5HD

Office TO LET

**623 sq ft** (57.88 sq m)

- First floor, open plan office suite
- Generous Parking Ratio
- Perimeter trunking and LED lighting
- Short Walk to Rail Station & Town Centre
- Close to M3, M4 & M25

#### Description

The property comprises a self-contained end of terrace office building which is well set back from the road. This first floor office suite offers open plan space, perimeter trunking and a WC. There is private parking adjacent to the building (2/3 spaces).

#### Location

Tanners Yard is a modern office development in a courtyard setting with direct access to the A30 London Road in Bagshot. The railway station is a short walk away and the office is just a couple of minutes by car from Junction 3 of the M3. The A322 dual carriageway provides a quick road link to Bracknell and the M4 beyond. A Waitrose Superstore is a short drive away and it is a 3 minute walk to the town centre. A BP/M&S convenience store is opposite the office complex.