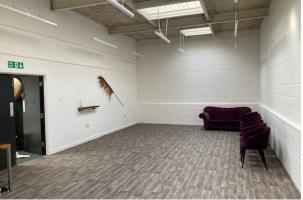

#### Description

This business unit offers flexible use including office, storage, workshop & retail use. Recently fitted out to include 2 treatment rooms, Gym area, Kitchen/Break Out area and WC. The unit also benefits from a security roller shutter door.