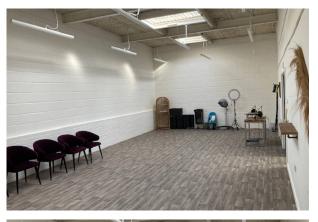

#### Description

This business unit offers flexible use including office, storage, workshop & retail use. Recently fitted out to include 2 treatment rooms, Gym area, Kitchen/Break Out area and WC. The unit also benefits from a security roller shutter door.