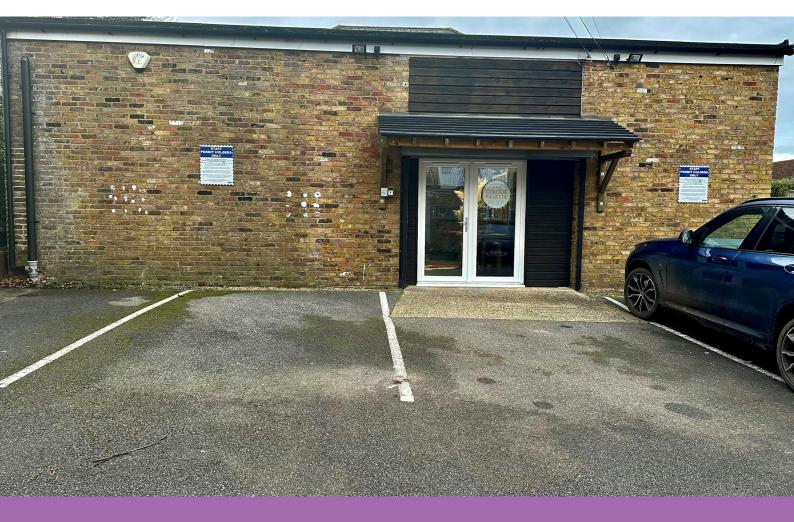

# **Rear Business Unit**

196B Dukes Ride, Crowthorne, RG45 6DS

Industrial, Leisure, Office, Retail **TO LET** 

**1,386 sq ft** (128.76 sq m)

- Converted Warehouse/Workshop with flexible use
- Security Roller Shutter Door
- Break Out area, Kitchen & WC
- Within Walking Distance of Crowthorne Rail Station
- 1 allocated Parking Space with Public Parking nearby

### Rear Business Unit, 196B Dukes Ride, Crowthorne, RG45 6DS

#### Location

Set at the Rear of a Parade of Shops on Dukes Ride in affluent Crowthorne and opposite the famous Wellington College, this unit is easily accessible via the M3 & M4. Crowthorne's Rail Station is a short walk offering access to London Waterloo, Guildford and Reading.