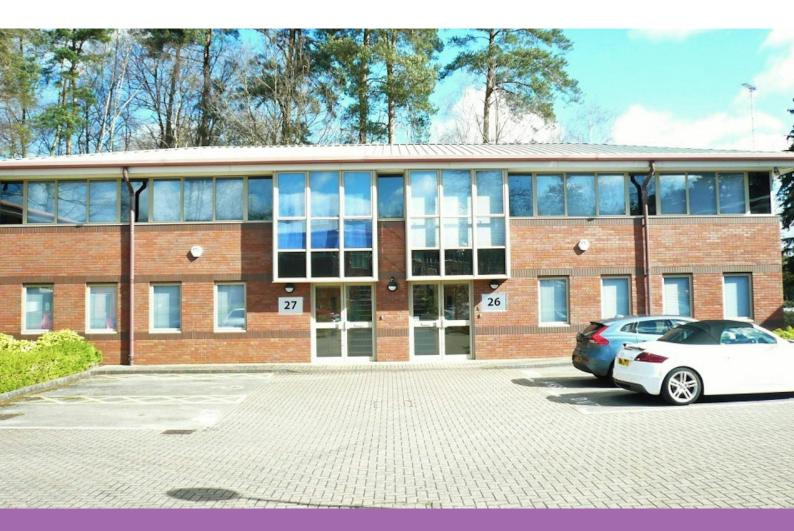

## **Ground Floor**

27 Wellington Business Park, Crowthorne, RG45 6LS

Office TO LET

**841 sq ft** (78.13 sq m)

- Air Conditioning
- Fire and Intruder Alarm
- Suspended Ceilings
- Male & Female WCs
- 4 Parking Spaces
- Kitchen

### Ground Floor, 27 Wellington Business Park, Crowthorne, RG45 6LS

#### Description

One of the most popular locations in the area for small and medium sized businesses. The park is modern and well designed around a number of landscaped courtyards, set in a semi-rural wooded environment with excellent nearby amenities. The ground floor suite has its own entrance, male and female WCs, kitchen and benefits from 4 parking spaces. There is air conditioning, LED lighting and security system. It enjoys open views to both the front and rear with excellent natural light.