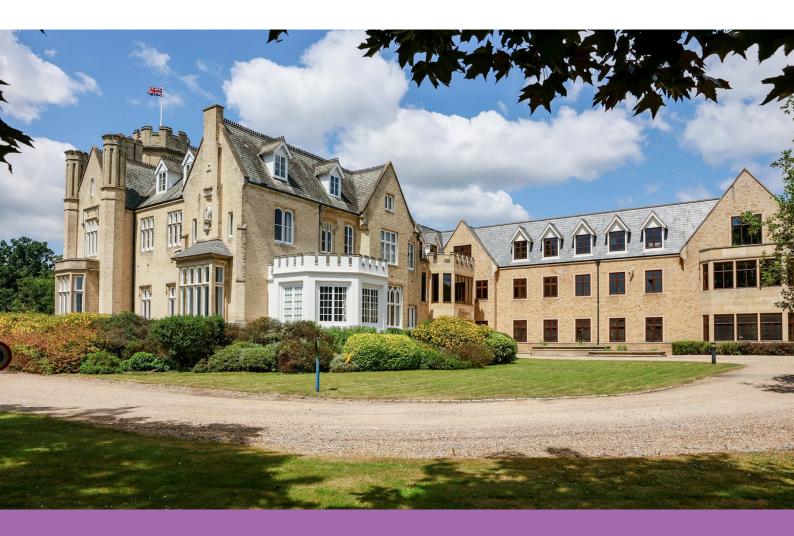

# **The Priory**

Stomp Road, Burnham, SL1 7LW

Office

## Description

The Priory offers a unique opportunity to acquire modern office space within a versatile building. The Property is set within 3 acres of private mature landscaped grounds. The offices are approached via a spacious reception hall. Additional training/conference room facilities are available to hire from reception.

#### Location

The priory is located in secure landscaped grounds, within walking distance of Burnham High Street. The village of Burnham is well well positioned between and Maidenhead and Slough. Junction 7 of the M4 is approximately 1.5 miles away and provides links to the wider motorway network and Heathrow Airport. Burnham will benefit from being a Crossrail station.