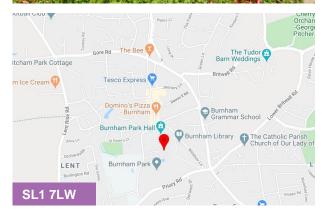

# **The Priory**

Stomp Road, Burnham, SL1 7LW

Office

#### Location

The priory is located in secure landscaped grounds, within walking distance of Burnham High Street. The village of Burnham is well well positioned between and Maidenhead and Slough. Junction 7 of the M4 is approximately 1.5 miles away and provides links to the wider motorway network and Heathrow Airport. Burnham will benefit from being a Crossrail station.