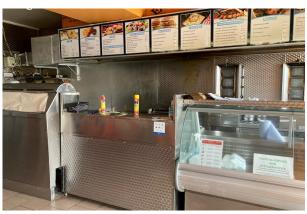

#### Description

The property comprises a ground floor retail unit located in a purpose built retail parade. The unit is fitted with a kitchen and food preparation area with a large service counter, suitable and ready for a takeaway/restaurant business. Additionally, the property includes a rear office area with space for extra storage and kitchen supplies. At the back of the property there is a garage space, suitable for storage.