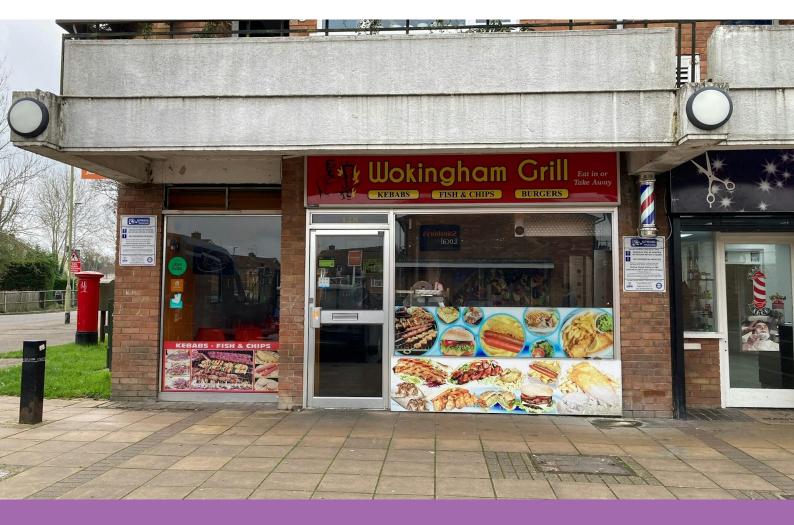

# Ground Floor Shop in A Popular Neighbourhood Parade

# 128 Ashridge Road

Wokingham, RG40 1PH

Retail

# TO LET

828 sq ft

(76.92 sq m)

- Established Shopping Parade Serving a Large Residential Estate
- Fitted Kitchen/Food Preparation Area
- Service Counter
- Office Area
- Suitable Storage Area
- Free Customer Parking
- WC

#### Description

The property comprises a ground floor retail unit located in a purpose built retail parade. The unit is fitted with a kitchen and food preparation area with a large service counter, suitable and ready for a takeaway/restaurant business. Additionally, the property includes a rear office area with space for extra storage and kitchen supplies. At the back of the property there is a garage space, suitable for storage.