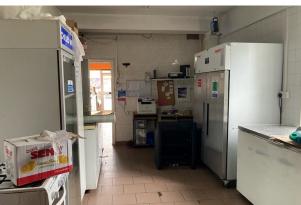

#### Description

The property comprises a ground floor retail unit located in a purpose built retail parade. The unit is fitted with a kitchen and food preparation area with a large service counter, suitable and ready for a takeaway/restaurant business. Additionally, the property includes a rear office area with space for extra storage and kitchen supplies. At the back of the property there is a garage space, suitable for storage.