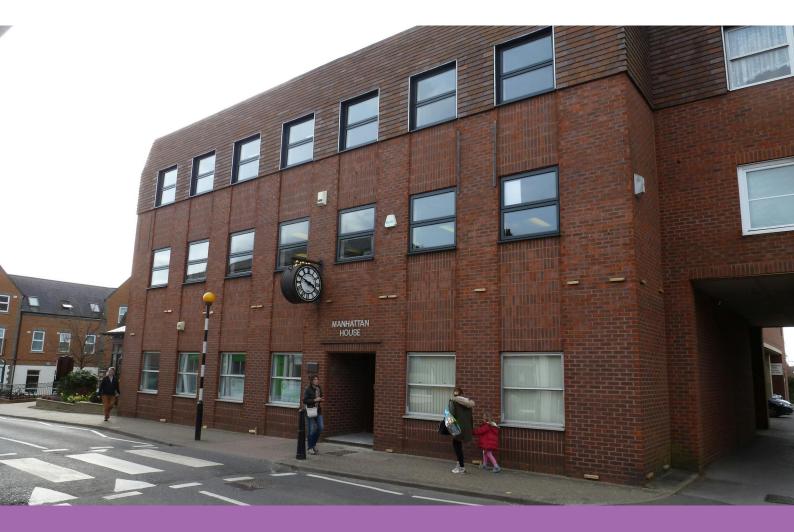

## **First Floor**

Manhattan House, 140 High Street, Crowthorne, RG45 7AY

Office

## First Floor, Manhattan House, 140 High Street, Crowthorne, RG45 7AY

#### Description

Manhattan House is a prominent building in the centre of Crowthorne's bustling high street. The property can be taken as 3 smaller offices, 2 combined offices or one large office. This first floor space offers a bright, open plan office environment. The unit boasts a ground floor entrance security system, both to the rear and front of the building. There are male and female WC's located on this floor. This suite is to be refurbished and is to include LED lighting, A/C, new carpets and ceiling panels. There is generous allocated parking plus a number of public car parks situated nearby.