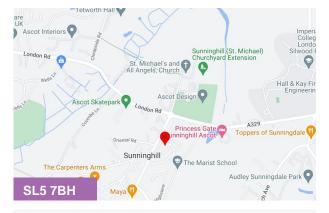

#### Location

Kingswick House is just a short walk away from Sunninghill High Street and the many local shops, restaurants and services that it provides. Ascot and Sunningdale railway stations are both within a few minutes drive and the M3, M4 and M25 are all close by.