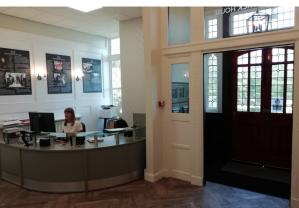

#### Description

Kingswick House is a beautiful period building with thoroughly refurbished contemporary offices on the inside, but retaining many attractive features, particularly in the common areas. The private offices are designed for 1 to 8 people but are often combined by occupiers to create larger suites as required. The offices can be taken furnished or unfurnished.