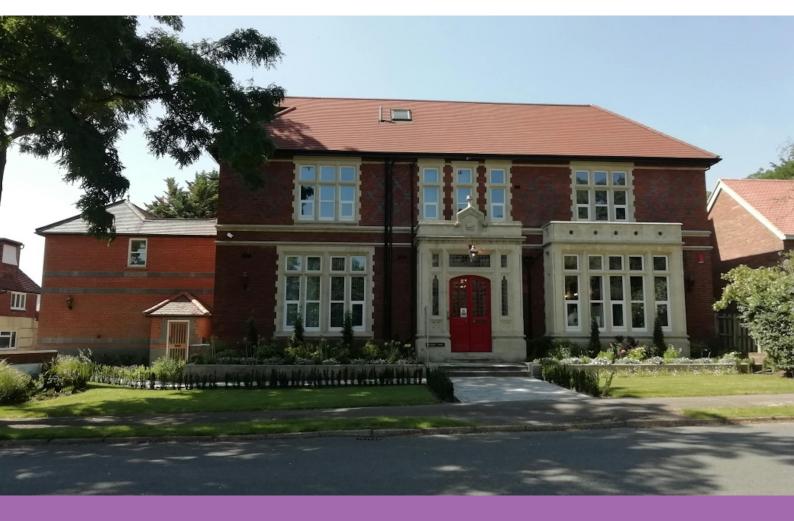

# Contemporary refurbished offices in a beautiful period building

# **Kingswick House**

Sunninghill, Ascot, SL5 7BH

Office

#### Description

Kingswick House is a beautiful period building with thoroughly refurbished contemporary offices on the inside, but retaining many attractive features, particularly in the common areas. The private offices are designed for 1 to 8 people but are often combined by occupiers to create larger suites as required. The offices can be taken furnished or unfurnished.