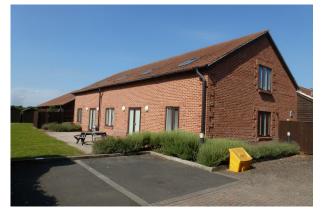

#### Description

This well-presented modern office building benefits from access to a garden and landscaped rural views. The first floor includes 4 private offices/ meeting rooms, 2 single-person booths. The ground floor benefits from two meeting rooms. Both floors have a kitchenette, LED lights, with access to communal WCs.