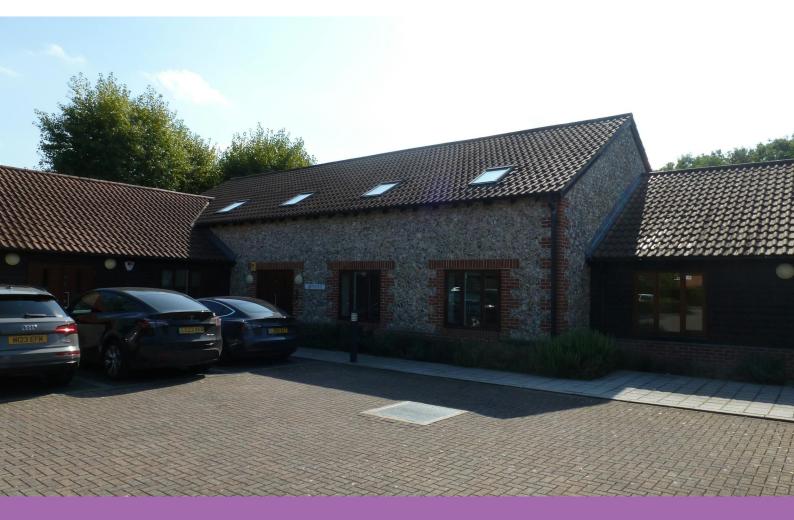

# A modern self contained office building with ample onsite parking

## **3 Waltham Court**

Hare Hatch, Reading, RG10 9AA

Office TO LET

# **1,354 to 1,471 sq ft** (125.79 to 136.66 sq m)

- 6 On Site Parking Spaces + overflow area
- Outside Patio & Seating Area
- Fully Refurbished & Fitted Offices ready to move into
- 5 minutes drive to Twyford Crossrail Station
- Immediate Occupation

#### Description

This well-presented modern office building benefits from access to a garden and landscaped rural views. The first floor includes 4 private offices/ meeting rooms, 2 single-person booths. The ground floor benefits from two meeting rooms. Both floors have a kitchenette, LED lights, with access to communal WCs.