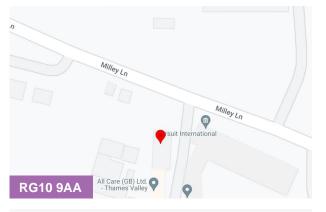

#### Location

Conveniently located on Milley Lane, very close to the A4, in Hare Hatch, between Maidenhead & Reading. Twyford town centre & Crossrail Station is 5 minutes drive. The A404m and the national motorway net work is approx. 10 minutes drive.