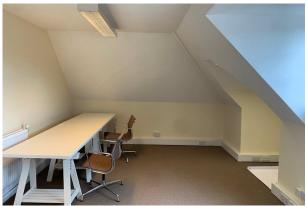

#### Description

Self-contained second floor office suite. This suite has 3 office rooms with a meeting room. The suite's kitchenette has been newly refurbished with two WCs. Four allocated car parking spaces can be found to the rear.