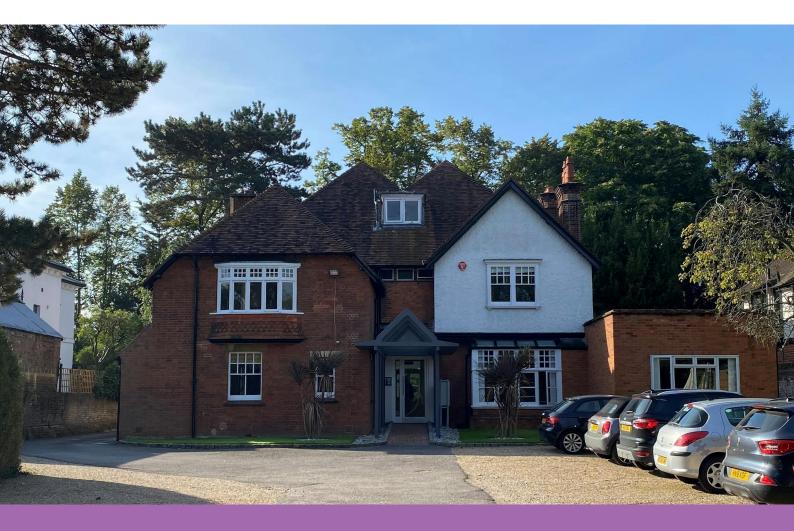

# **The Summit**

2 Castle Hill Terrace, Maidenhead, SL6 4JP

Office

## The Summit, 2 Castle Hill Terrace, Maidenhead, SL6 4JP

#### Location

The Summit is conveniently situated on Castle Hill Terrace, just off the main A4. It is, therefore, ideally situated for easy vehicular access onto the main A4 and A404, leading out to Reading, the M4 and M40 motorways. Maidenhead town centre and railway station are within easy walking distance of the premises.