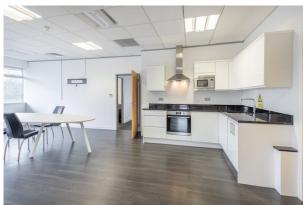

Tilford House is an attractive modern detached office building set in a well landscaped established business park. The building is fully fitted and suitable for immediate occupation having been refurbished by CALA HOMES just a few years ago. The space is well laid out over two floors as a mixture of open plan working areas, meeting rooms, management offices and break out space. The first floor is served by both a lift and a wide staircase. The property benefits from 48 allocated parking spaces with an excellent ratio of 1:191 with electric car charging already installed.