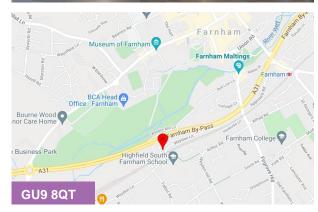

#### Location

Farnham Business Park is well located just off the A31 with Farnham town centre and railway station within walking distance. Trains to London Waterloo take approximately 55 minutes. There is rapid access to the M3 (Jn 4) via the A331 dual carriageway. Heathrow and Gatwick Airports are both less than a one hour drive.