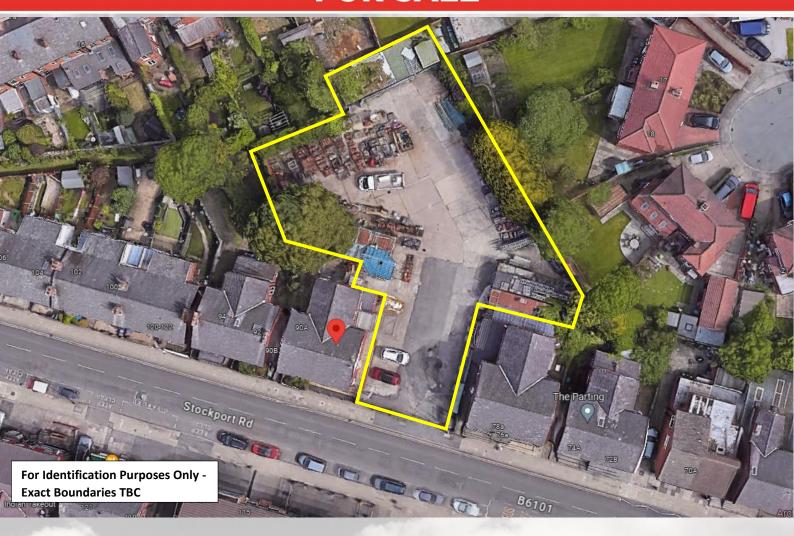

# POTENTIAL DEVELOPMENT SITE (STP) Approx. 0.3 acres

Former S Duddy & Co Yard Off Stockport Road Marple SK6 6AH

- Sketch schemes drawn up for 6 town houses or 17 apartments or potential mix of both (STP)
- Affluent area
- Close to Marple Town Centre

The property comprises a former roofing contractors yard which is surrounded by residential and would potentially suit residential redevelopment subject to planning.

The site is approx. 0.3 acres and is fenced off with secure entrance gates.