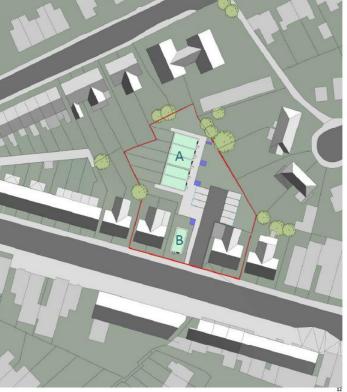

## Example Sketch Scheme For 5 x 3-Bed Town Houses Block A and 1 x 3-Bed Town House Block B (92.1sqm/991sqft)

#### **Layout Option 02A**

- Block A five no. three bed townhouses
- Black B one no. three bed townhouse
- Five secure cycle parking space (shown in blue)
- External bin store (shown in blue)
- External bin store (shown in blue)
   Existing adjacent semi-detached properties
- Existing adjacent semi-detached properties retained, windows to the rear avoided
- Layout could accommodate different house types e.g. 2 bed or 3 be

|               | G FI - L2 | Area<br>92.1 m2 |
|---------------|-----------|-----------------|
| 1             |           |                 |
| Total New GIA | -         | 552.6 m2        |

**Please note** the plan boundary above is for illustration purposes only and the sale does not include the terraces either side of the entrance to the site.