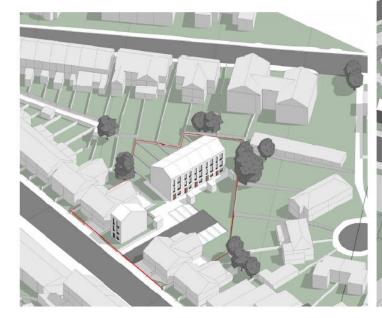

#### SKETCH SCHEMES

We have been provided with various potential sketch schemes from Buttress Architects as follows:-

- 17 x 1 and 2 bed apartments
- 6 x 3 bed townhouses (92.1sqm/991sqft)
- 5 X 3 bed townhouses and 3 x 1 bed apartments
- 4 x 3 bed townhouses and 2 x 4 bed townhouses
- 6 x 3 bed townhouses and 3 x 1 bed apartments

## Example Sketch Scheme For 5 x 3-Bed Town Houses Block A and 1 x 3-Bed Town House Block B (92.1sqm/991sqft)