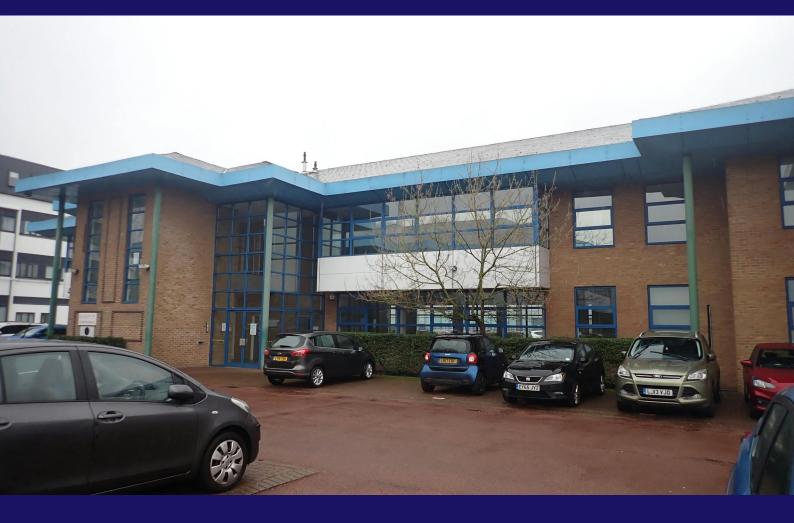

## Description

The premises comprise the entire first floor of a "pavilion-style" office building erected during the late 1980s. The space is currently a mixture of open plan and private offices but can be adapted. Extensive glazing provides excellent natural daylight

The suite benefits from 6 car parking spaces.

The Property is situated just off West Road close with its junction with Edinburgh Way. Edinburgh Way is one of the principle routes in the town, and the property is within walking distance of Tesco and the out-of-town retail parks where occupiers include Costa Coffee, Subway, and a variety of retailers and restaurant operators.