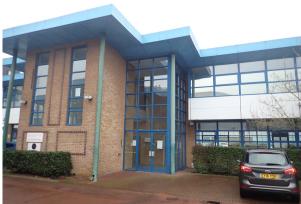

## Description

The premises comprise the entire first floor of a "pavilion-style" office building erected during the late 1980s. The space is currently a mixture of open plan and private offices but can be adapted. Extensive glazing provides excellent natural daylight