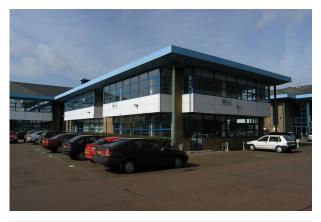

## Description

The premises comprise the entire first floor of a "pavilion-style" office building erected during the late 1980s. The space is currently a mixture of open plan and private offices but can be adapted. Extensive glazing provides excellent natural daylight

The suite benefits from 6 car parking spaces.

The Property is situated just off West Road close with its junction with Edinburgh Way. Edinburgh Way is one of the principle routes in the town, and the property is within walking distance of Tesco and the out-of-town retail parks where occupiers include Costa Coffee, Subway, and a variety of retailers and restaurant operators.