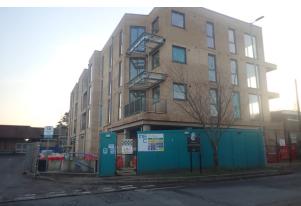

#### Description

The Property comprises the ground floor commercial space within a new mixed use development principally comprising residential apartments. The premises are selfcontained and benefit from extensive glazed frontage to Conduit Lane and to the flank elevation.

# New ground floor premises suitable for a variety of uses

1,356 sq ft

(125.98 sq m)

- Self contained
- Extensive glazing
- Part of a new development
- Ground floor accommodation only
- Allocated car parking space (to be confirmed)
- Public car parks and on-street parking available close by