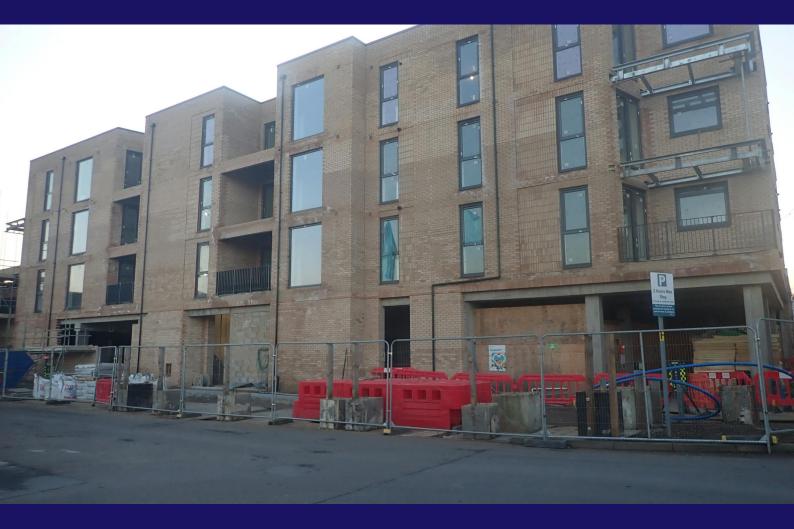

#### Description

The Property comprises the ground floor commercial space within a new mixed use development principally comprising residential apartments. The premises are selfcontained and benefit from extensive glazed frontage to Conduit Lane and to the flank elevation.

# New ground floor premises suitable for a variety of uses

1,356 sq ft

(125.98 sq m)

- Self contained
- Extensive glazing
- Part of a new development
- Ground floor accommodation only
- Allocated car parking space (to be confirmed)
- Public car parks and on-street parking available close by