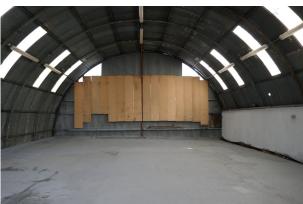

## Description

The property comprises a steel framed 'half round' building clad in corrugated steel sheets. The property has good height and benefits from a large roller shutter loading door. The unit benefits from strip lighting, 3 phase power and a water supply.

#### Accommodation

The accommodation comprises the following areas:

| Name  | sq ft | sq m   |
|-------|-------|--------|
| Unit  | 1,770 | 164.44 |
| Total | 1 770 | 164 44 |