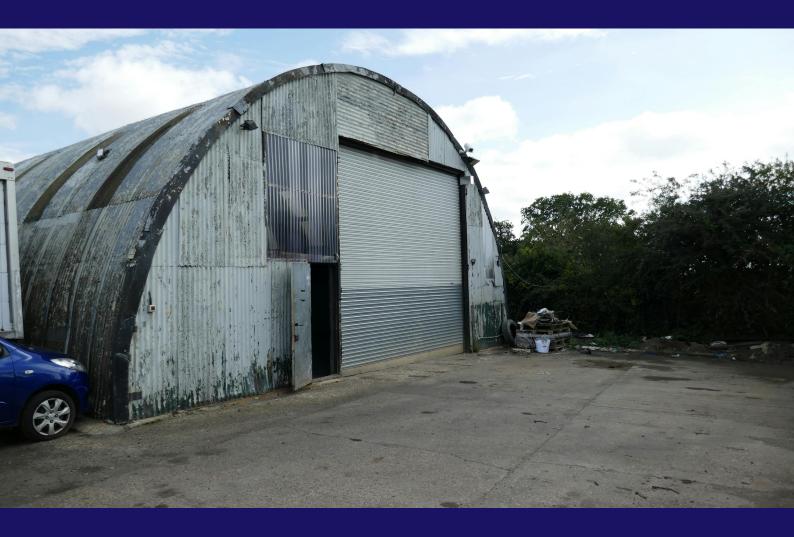

## Description

The property comprises a steel framed 'half round' building clad in corrugated steel sheets. The property has good height and benefits from a large roller shutter loading door. The unit benefits from strip lighting, 3 phase power and a water supply.

There is parking/loading/unloading directly in front of the roller shutter loading door.