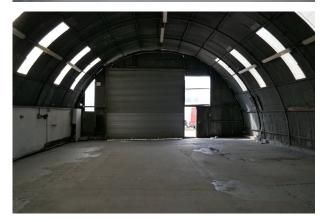

## Description

The property comprises a steel framed 'half round' building clad in corrugated steel sheets. The property has good height and benefits from a large roller shutter loading door. The unit benefits from strip lighting, 3 phase power and a water supply.

#### Accommodation

The accommodation comprises the following areas:

| Name  | sq ft | sq m   |
|-------|-------|--------|
| Unit  | 1,770 | 164.44 |
| Total | 1 770 | 164 44 |