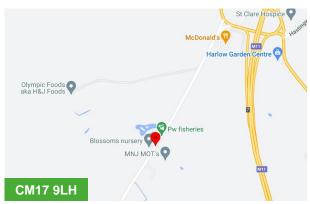

#### Location

The unit is situated on Horseshoe Farm which is located on London Road. The property is approximately half a mile from Junction 7 of the M11. The M11 connects with Junction 27 of the M25, and also provides a link to Stansted Airport, about 11 miles to the North. Epping High street which offers a diverse range of retail, service providers and restaurants is only approximately 2.5 miles to the south.