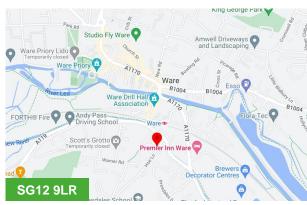

### Location

The Property is situated on Hoe Lane close to the junction of London Road. Amwell End railway station is within easy walking distance and serves London's Liverpool Street. Ware itself is an attractive market town situated just east of the A10 with the High Street providing a range of retailers, service providers and eateries.

The A10 provides access to Cambridge to the North and London to the South and intersects with Junction 25 of the M25 approximately 11 miles south.