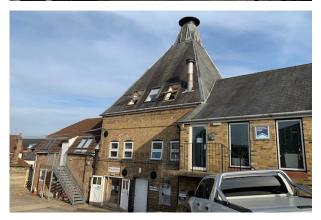

**Forest Suite** 

The Maltings, Hoe Lane, Ware, SG12 9LR

## Description

The Forest Suite comprises 5 rooms and forms part of the first floor within this attractive former Maltings Building.

The Suite could be adapted to provide a single open plan space or a mixture of open plan space and private offices.