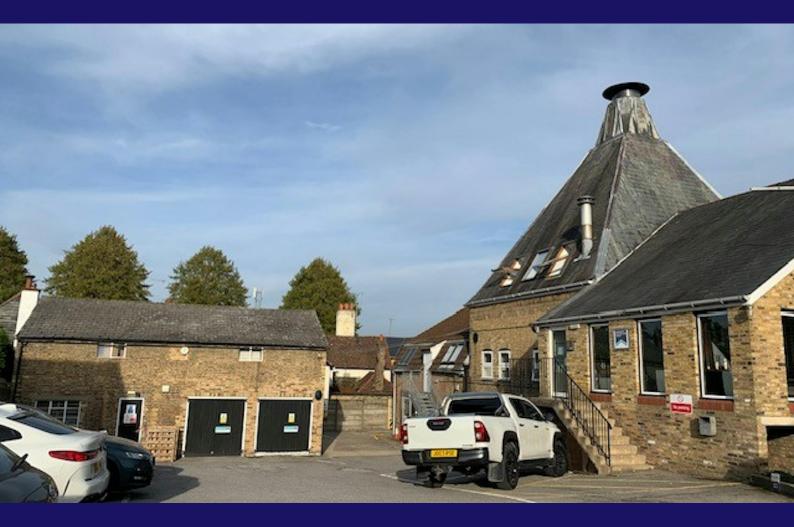

**Forest Suite** 

The Maltings, Hoe Lane, Ware, SG12 9LR

## Description

The Forest Suite comprises 5 rooms and forms part of the first floor within this attractive former Maltings Building.

The Suite could be adapted to provide a single open plan space or a mixture of open plan space and private offices.

There are office occupiers, a physiotherapist and a gym within The Maltings development.