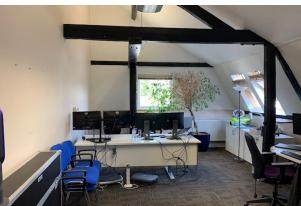

## Description

The Forest Suite comprises 5 rooms and forms part of the first floor within this attractive former Maltings Building.

The Suite could be adapted to provide a single open plan space or a mixture of open plan space and private offices.