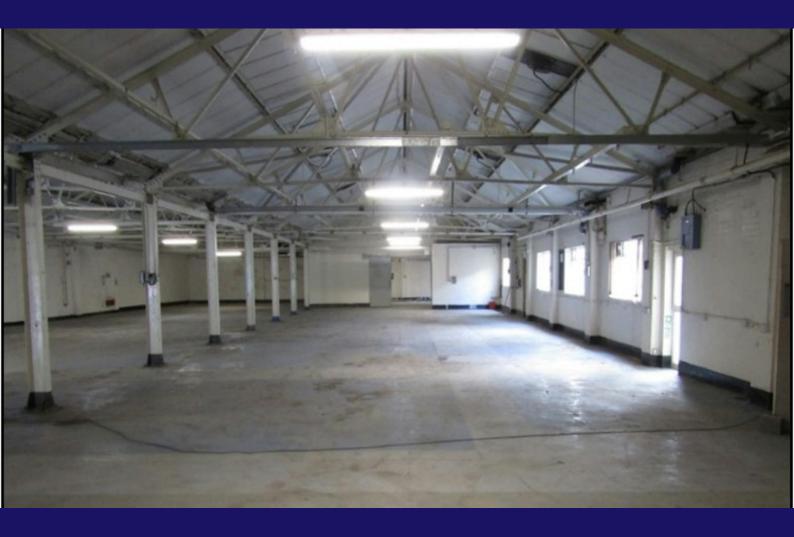

## Description

A twin bay industrial warehouse unit with a two storey office and WC area to the front elevation.

### Accommodation

The accommodation comprises the following areas:

| Name                                | sq ft  | sq m     |
|-------------------------------------|--------|----------|
| Ground - workshop/warehouse/amenity | 11,764 | 1,092.91 |
| 1st - office                        | 2,580  | 239.69   |
| Total                               | 14,344 | 1,332.60 |