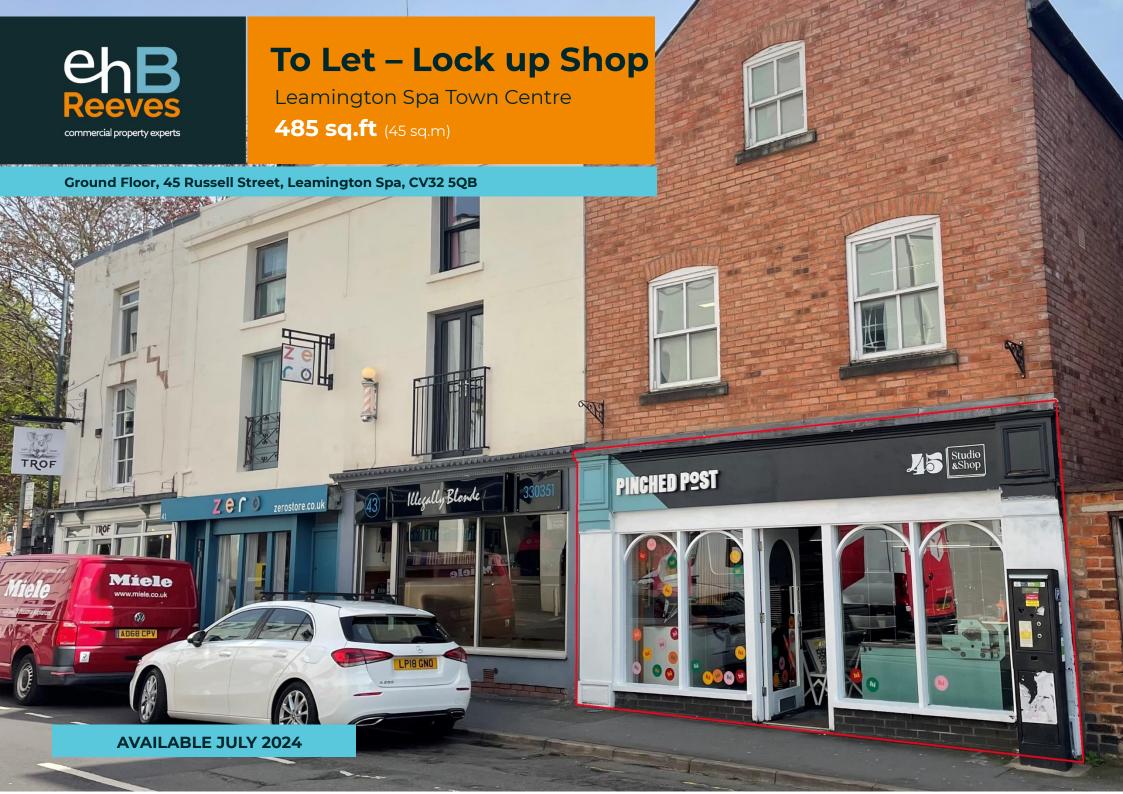

### **Accommodation**

The property comprises a modern building constructed on ground and two upper floors. The accommodation available is located at ground floor and comprises an open plan retail/Class E office with an excellent shop front incorporating security shutters. The property benefits from pedestrian access at the rear, a WC at ground floor level, the shop frontage measuring 5.13m. Net internal area of 485 Sq.Ft (45.08 sq.m)

### Location

The property is located on Russell Street within Leamington Spa town centre. This is a convenient location, just off Warwick Street, close to both the main retail pitch of Leamington and also various nearby offices. Russell Street is close to the Covent Garden multi-storey and surface car park, there is also some on-street parking available.