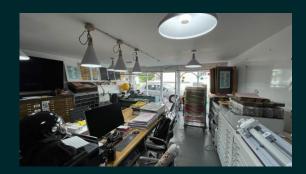

### **Accommodation**

The property comprises a modern building constructed on ground and two upper floors. The accommodation available is located at ground floor and comprises an open plan retail/Class E office with an excellent shop front incorporating security shutters. The property benefits from pedestrian access at the rear, a WC at ground floor level, the shop frontage measuring 5.13m. Net internal area of 485 Sq.Ft (45.08 sq.m)