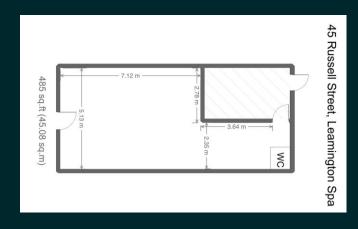

### **Accommodation**

The property comprises a modern building constructed on ground and two upper floors. The accommodation available is located at ground floor and comprises an open plan retail/Class E office with an excellent shop front incorporating security shutters. The property benefits from pedestrian access at the rear, a WC at ground floor level, the shop frontage measuring 5.13m. Net internal area of 485 Sq.Ft (45.08 sq.m)