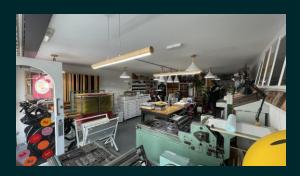

### **Accommodation**

The property comprises a modern building constructed on ground and two upper floors. The accommodation available is located at ground floor and comprises an open plan retail/Class E office with an excellent shop front incorporating security shutters. The property benefits from pedestrian access at the rear, a WC at ground floor level, the shop frontage measuring 5.13m. Net internal area of 485 Sq.Ft (45.08 sq.m)