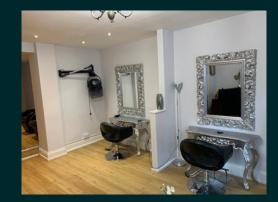

#### Accommodation

Currently trading as a dog grooming salon, 9 Guy Place East comprises an attractive retail building having rendered front elevations with prominent shop frontage. The premises are ideally suited to a wide variety of occupants including retailers, hairdressers, possibly offices, consulting rooms etc. - uses within the new E user category (subject to planning consent).

Ground Floor Retail 436 sq.ft (40.50 sq m)

Shop Width 4.64m

Overall Depth 8.73m

Rear WC Facility

Stairs up to First Floor 494 sq ft (45.89 sq.m) overall, comprising:

Reception area

Two treatment rooms

Kitchen facility