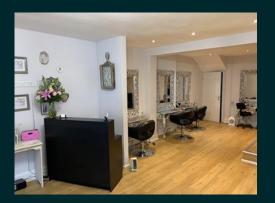

#### Accommodation

Currently trading as a dog grooming salon, 9 Guy Place East comprises an attractive retail building having rendered front elevations with prominent shop frontage. The premises are ideally suited to a wide variety of occupants including retailers, hairdressers, possibly offices, consulting rooms etc. - uses within the new E user category (subject to planning consent).

Ground Floor Retail 436 sq.ft (40.50 sq m)

Shop Width 4.64m

Overall Depth 8.73m

Rear WC Facility

Stairs up to First Floor 494 sq ft (45.89 sq.m) overall, comprising:

Reception area

Two treatment rooms

Kitchen facility