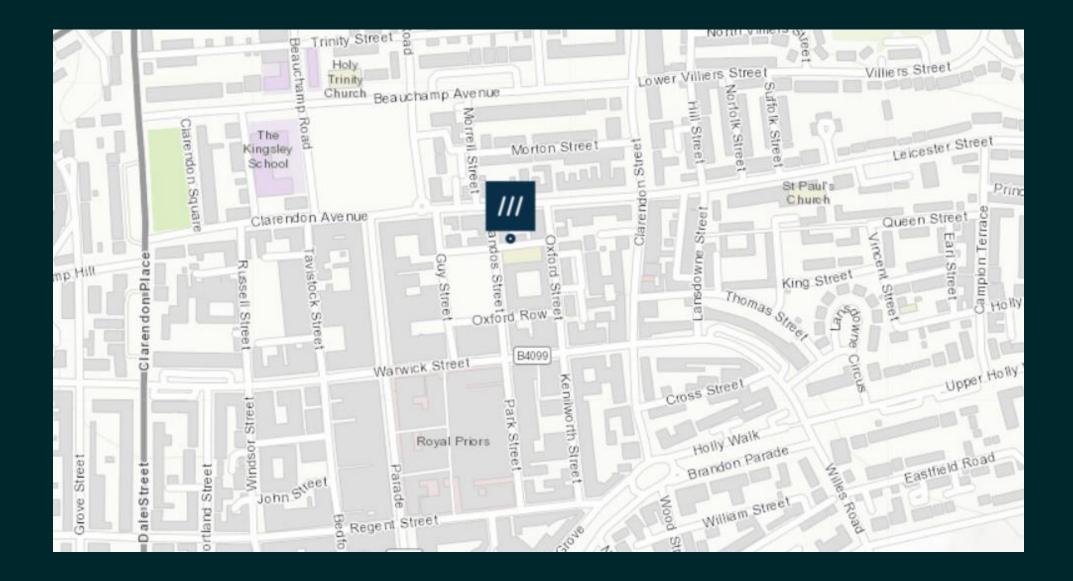

### Location

Guy Place East runs between Oxford Street and Chandos Street, which link Clarendon Avenue and Warwick Street. There is a substantial surface car park in Chandos Street, it is noted that immediately opposite this building is the Baptist Church, with neighbouring occupiers including Vets, Restaurants, Auction House and a short walk to the prime town centre retail area.

#### SAT NAV: CV32 4RG /// Bond.refuse.fries