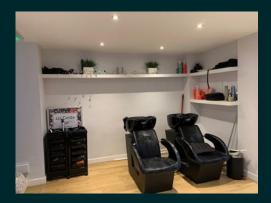

Ground Floor Retail 436 sq.ft (40.50 sq m)

Shop Width 4.64m

Overall Depth 8.73m

Rear WC Facility

Stairs up to First Floor 494 sq ft (45.89 sq.m) overall, comprising:

Reception area

Two treatment rooms

Kitchen facility