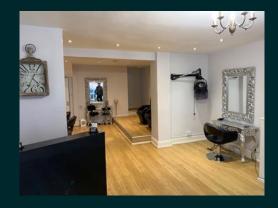

#### Accommodation

Currently trading as a dog grooming salon, 9 Guy Place East comprises an attractive retail building having rendered front elevations with prominent shop frontage. The premises are ideally suited to a wide variety of occupants including retailers, hairdressers, possibly offices, consulting rooms etc. - uses within the new E user category (subject to planning consent).

Ground Floor Retail 436 sq.ft (40.50 sq m)

Shop Width 4.64m

Overall Depth 8.73m

Rear WC Facility

Stairs up to First Floor 494 sq ft (45.89 sq.m) overall, comprising:

Reception area

Two treatment rooms

Kitchen facility