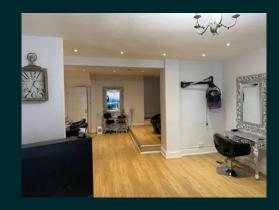

#### Accommodation

Currently trading as a dog grooming salon, 9 Guy Place East comprises an attractive retail building having rendered front elevations with prominent shop frontage. The premises are ideally suited to a wide variety of occupants including retailers, hairdressers, possibly offices, consulting rooms etc. - uses within the new E user category (subject to planning consent).

Ground Floor Retail 436 sq.ft (40.50 sq m)

Shop Width 4.64m

Overall Depth 8.73m

Rear WC Facility

Stairs up to First Floor 494 sq ft (45.89 sq.m) overall, comprising:

Reception area

Two treatment rooms

Kitchen facility