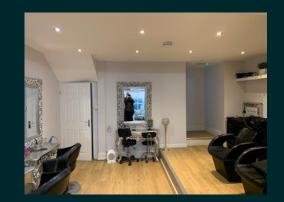

#### Accommodation

Currently trading as a dog grooming salon, 9 Guy Place East comprises an attractive retail building having rendered front elevations with prominent shop frontage. The premises are ideally suited to a wide variety of occupants including retailers, hairdressers, possibly offices, consulting rooms etc. - uses within the new E user category (subject to planning consent).

Ground Floor Retail 436 sq.ft (40.50 sq m)

Shop Width 4.64m

Overall Depth 8.73m

Rear WC Facility

Stairs up to First Floor 494 sq ft (45.89 sq.m) overall, comprising:

Reception area

Two treatment rooms

Kitchen facility