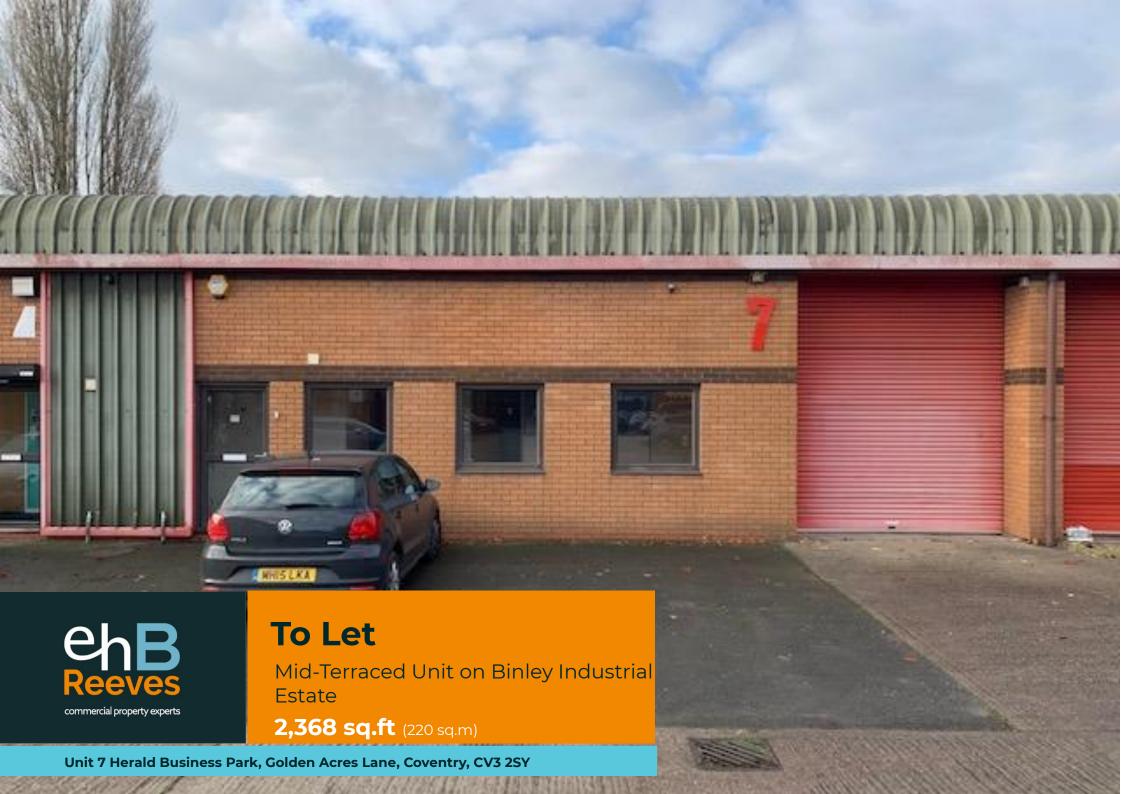

## Location

Herald Business Park forms part of the large Binley Industrial Estate and is approached off Golden Acres Lane, close to the junction with Willenhall Lane.

The estate lies approximately 3 miles to the east of the city centre, next to the Coventry Eastern bypass which provides good road communications to the Midlands and national motorway networks.