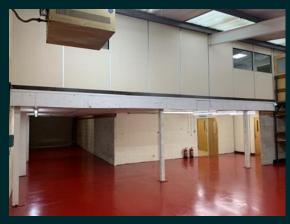

### **Accommodation**

The property is a mid terrace unit, constructed approximately 25 years ago, of traditional brick and blockwork insulated cavity wall construction. The roof is of profiled metal sheeting which is insulated on the under side. The eaves height is approximately 3.3m. Access to the unit is gained via a pedestrian door and a roller shutter door. There are two internal toilets, a kitchen and partitioned offices/storage with suspended ceiling and Category 2 lighting. Mezzanine floor of 124.47 sq m (1,339 sq ft) incorporating further offices.