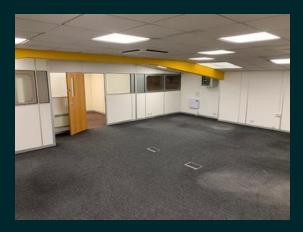

### **Accommodation**

The property is a mid terrace unit, constructed approximately 25 years ago, of traditional brick and blockwork insulated cavity wall construction. The roof is of profiled metal sheeting which is insulated on the under side. The eaves height is approximately 3.3m. Access to the unit is gained via a pedestrian door and a roller shutter door. There are two internal toilets, a kitchen and partitioned offices/storage with suspended ceiling and Category 2 lighting. Mezzanine floor of 124.47 sq m (1,339 sq ft) incorporating further offices.