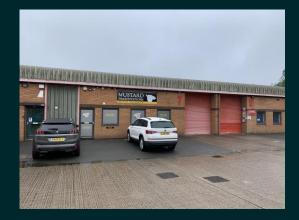

### **Accommodation**

The property is a mid terrace unit, constructed approximately 25 years ago, of traditional brick and blockwork insulated cavity wall construction. The roof is of profiled metal sheeting which is insulated on the under side. The eaves height is approximately 3.3m. Access to the unit is gained via a pedestrian door and a roller shutter door. There are two internal toilets, a kitchen and partitioned offices/storage with suspended ceiling and Category 2 lighting. Mezzanine floor of 124.47 sq m (1,339 sq ft) incorporating further offices.