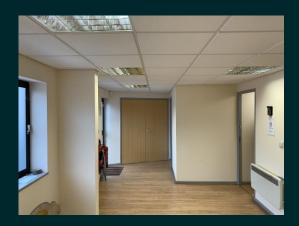

### **Accommodation**

The property is a mid terrace unit, constructed approximately 25 years ago, of traditional brick and blockwork insulated cavity wall construction. The roof is of profiled metal sheeting which is insulated on the under side. The eaves height is approximately 3.3m. Access to the unit is gained via a pedestrian door and a roller shutter door. There are two internal toilets, a kitchen and partitioned offices/storage with suspended ceiling and Category 2 lighting. Mezzanine floor of 124.47 sq m (1,339 sq ft) incorporating further offices.