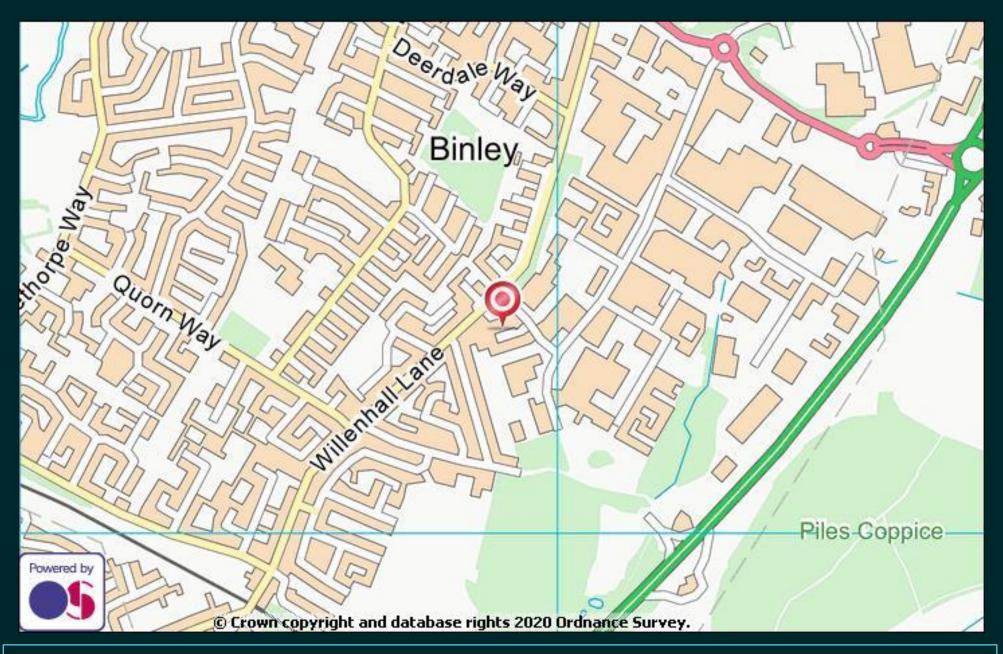

## Location

Herald Business Park forms part of the large Binley Industrial Estate and is approached off Golden Acres Lane, close to the junction with Willenhall Lane.

The estate lies approximately 3 miles to the east of the city centre, next to the Coventry Eastern bypass which provides good road communications to the Midlands and national motorway networks.