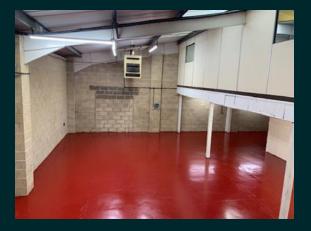

### **Accommodation**

The property is a mid terrace unit, constructed approximately 25 years ago, of traditional brick and blockwork insulated cavity wall construction. The roof is of profiled metal sheeting which is insulated on the under side. The eaves height is approximately 3.3m. Access to the unit is gained via a pedestrian door and a roller shutter door. There are two internal toilets, a kitchen and partitioned offices/storage with suspended ceiling and Category 2 lighting. Mezzanine floor of 124.47 sq m (1,339 sq ft) incorporating further offices.