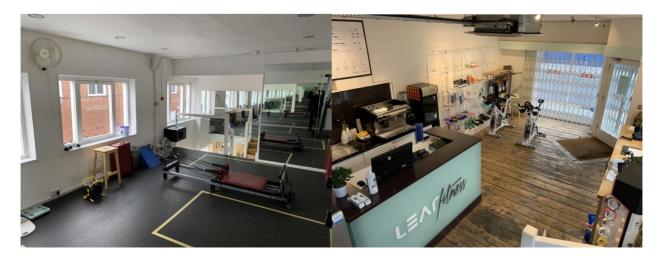

#### **Ground Floor Retail Area**

Net internal width 4.47m, maximum depth 8.42m

Net retail area 32.16 sq m. (346 sq ft)

#### First Floor Retail Area

29.64 sq m. (320 sq ft)

Separate WC facilities will be located adjacent to the retail unit. The shop is fitted with security grilles at ground floor and has kitchenette facilities, timber floors at ground floor, rubberized floor at first floor, and a modern spotlight system.