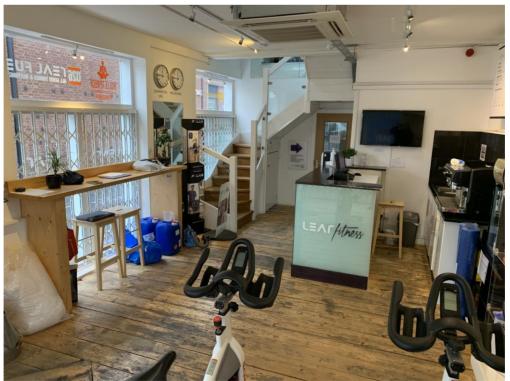

#### First Floor Retail Area

29.64 sq m. (320 sq ft)

Separate WC facilities will be located adjacent to the retail unit. The shop is fitted with security grilles at ground floor and has kitchenette facilities, timber floors at ground floor, rubberized floor at first floor, and a modern spotlight system.