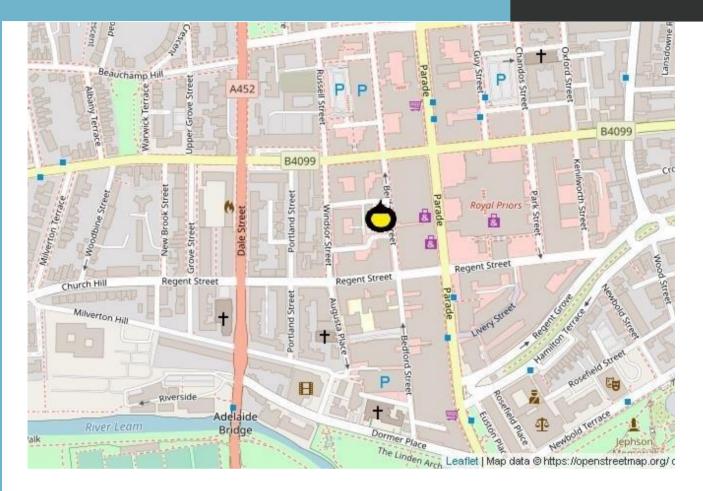

#### LOCATION

Bedford Street, located in the heart of Learnington Spa's town centre, runs parallel to the Parade and is identified on the attached street map. Nearby traders include Marks & Spencer, House of Fraser, Lee Longlands and the Bedford Street Wine Bar. The area boasts a wide selection of traders including restaurants, coffee shops, interior design boutiques and clothing shops. It is only minutes from Parade and the town's prime retail and entertainment venues, as well as fine period and modern housing.

#### Location

As indicated on site by the agent's board and as identified on the attached street map.