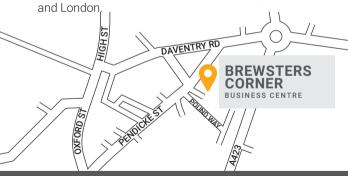

## **LOCATION**

Brewsters Corner Business Centre occupies a prominent position on Pendicke Street, Southam and is situated approximately 100m south east of Southam High Street, thereby having all shops, cafés and local amenities on its doorstep.

It is located approximately 6 miles from junction 12 of the M40 motorway, 8 miles from Leamington Spa and within easy reach of Birmingham, Coventry, Oxford

|   | Suite /<br>Office | SQ FT | SQ M   | STATUS    |  |
|---|-------------------|-------|--------|-----------|--|
|   | 1                 | 358   | 33.26  | LET       |  |
|   | 2                 | 141   | 13.10  | LET       |  |
|   | 3                 | 222   | 20.62  | LET       |  |
|   | 4                 | 140   | 13.01  | LET       |  |
|   | 5                 | 115   | 10.68  | LET       |  |
|   | 6&7               | 432   | 40.13  | LET       |  |
|   | 8A                | 818   | 75.99  | LET       |  |
|   | 8B                | 441   | 40.97  | LET       |  |
|   | 9                 | 1090  | 101.26 | LET       |  |
|   | 10                | 540   | 50.17  | LET       |  |
|   | 11                | 164   | 15.24  | Available |  |
|   | 12                | 118   | 10.96  | Available |  |
|   | 13                | 197   | 18.30  | LET       |  |
|   | 14                | 303   | 28.15  | LET       |  |
| _ | . 15              | 202   | 18.77  | LET       |  |
|   | 16a               | 297   | 27.59  | LET       |  |
|   | 16b               | 156   | 14.49  | LET       |  |
|   | 17                | 150   | 13.93  | Available |  |
|   | 18                | 116   | 10.77  | Available |  |
|   | 20                | 761   | 70.70  | LET       |  |
|   | 22                | 95    | 8.82   | LET       |  |