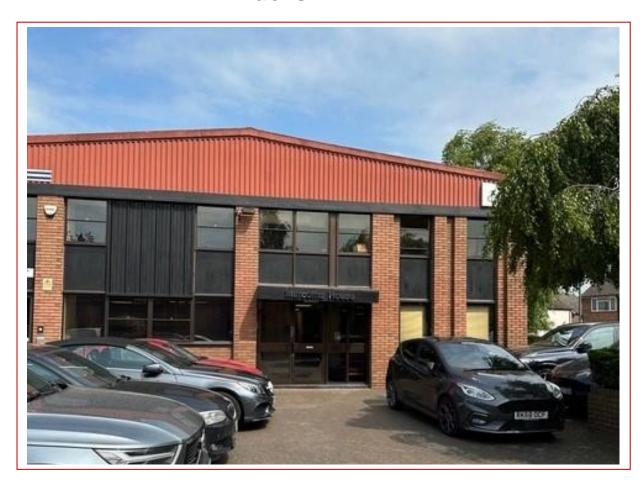

# Marcoms House Abbey Barn Road, High Wycombe Bucks HP11 1RL

516 sq.ft. (47.93 sq.m) Approximate Net Internal Area

TO LET

#### DESCRIPTION

The unit available is the ground floor which forms part of a modern two-storey detached brick-built building under a pitched profile steel clad roof and has the benefit of a loading door.