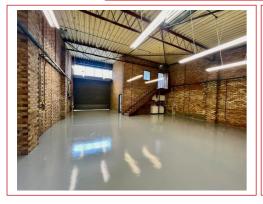

#### **DESCRIPTION**

A modern end of terrace industrial / warehouse building suitable for trade counter use, subject to planning, with roller-shutter loading door.

# ACCOMMODATION (approximate Gross Internal Area)

Ground Floor 1,636 sq.ft. First Floor Office 291 sq.ft.

Total approximate Gross Internal Area - 1,927 sq.ft. (179 sq.m)