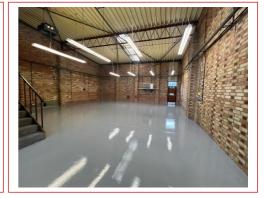

#### **DESCRIPTION**

A modern end of terrace industrial / warehouse building suitable for trade counter use, subject to planning, with roller-shutter loading door.

# ACCOMMODATION (approximate Gross Internal Area)

Ground Floor 1,636 sq.ft. First Floor Office 291 sq.ft.

Total approximate Gross Internal Area - 1,927 sq.ft. (179 sq.m)