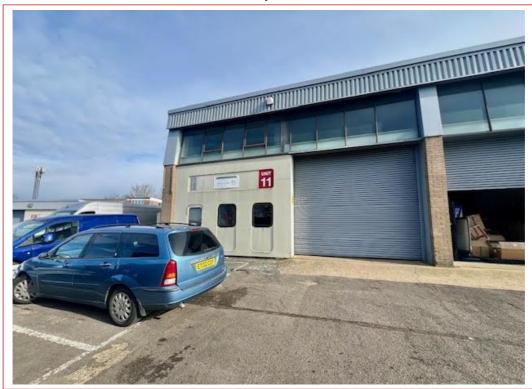

# Industrial / Storage / Trade Counter Unit (Subject to Planning)

UNIT 11, LINCOLN PARK BUSINESS CENTRE LINCOLN ROAD, CRESSEX BUSINESS PARK HIGH WYCOMBE, BUCKS HP12 3RD

1,927 sq.ft. (179 sq.m.) Approx. Gross Internal Area

#### **DESCRIPTION**

A modern end of terrace industrial / warehouse building suitable for trade counter use, subject to planning, with roller-shutter loading door.