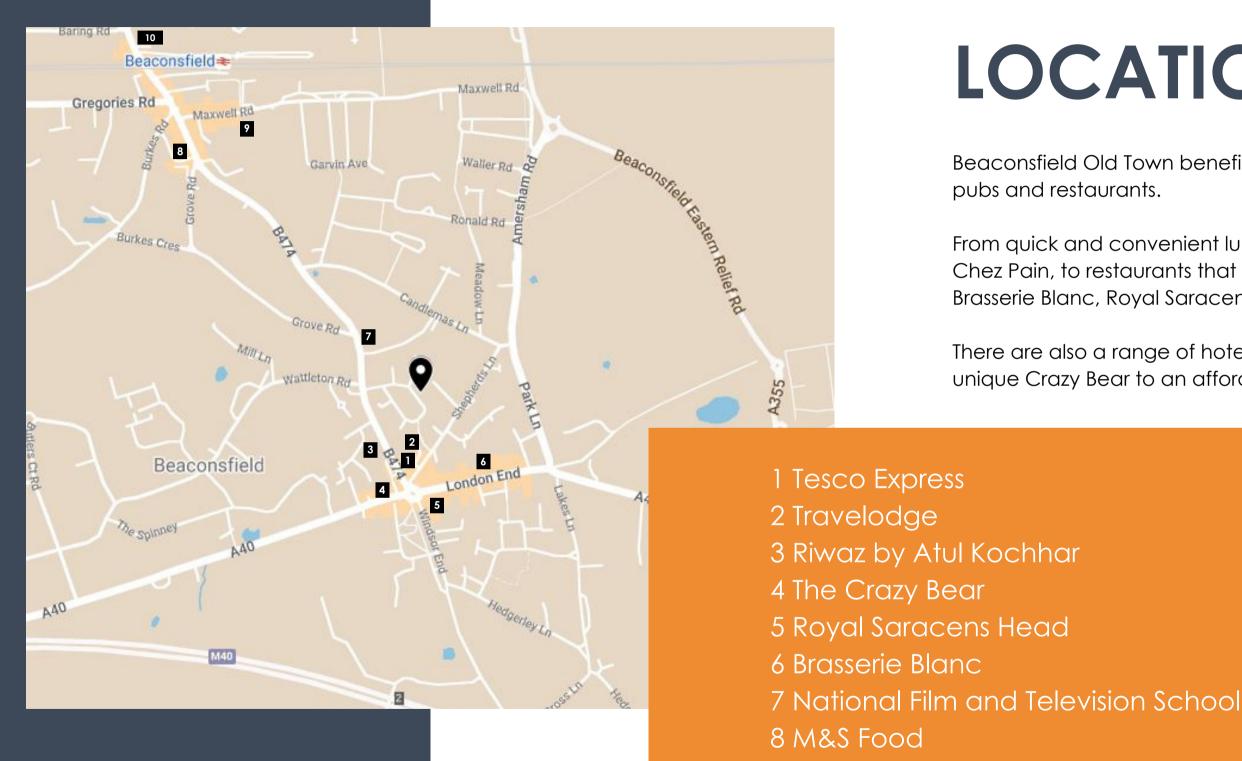

## LOCATION

Beaconsfield Old Town benefits from a high quality mix of specialist shops, pubs and restaurants.

From quick and convenient lunchtime options such as Tesco Express and Chez Pain, to restaurants that include Riwaz by Atul Kochhar, Browns, Brasserie Blanc, Royal Saracens Head and Giggling Squid.

There are also a range of hotels to choose from such as the high end and unique Crazy Bear to an affordable Travelodge.

CAR

1.4 MILES TO J2 OF M40

Close to Junction 2 of the M40 and just 6 miles from Junction 16 of the M25, Beaconsfield is well located.