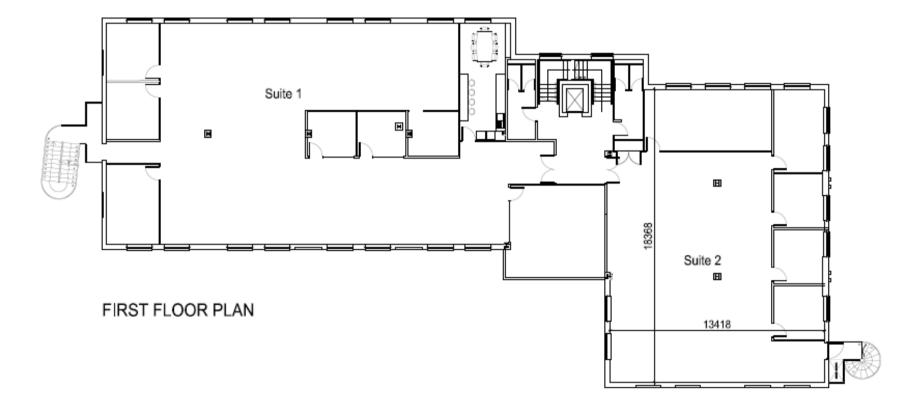

consfield, HP9 1LJ

COMPETITIVE RENTS SHORT TERM LEASES

# A SPACE TO SUIT YOUR BUSINESS 1,075 - 7,933 SQ FT

#### HIGH QUALITY OFFICE SPACE TO LET

Situated in picturesque Old Town Beaconsfield, with ample car parking and a welcoming reception, Grosvenor House is within close proximity of several pubs and excellent restaurants. The offices also benefit from easy access to road and rail networks providing a direct link to Central London.

The self-contained suites all have access to male and female toilets on the same floor and an 8 person lift.

Tenants already at Grosvenor House include Teleflex, IP Downing, Psychology Chambers and World Challenge.



## **GROUND FLOOR**

#### SUITE 2

Size: 3,719 sq. ft. (346 sqm)







### FIRST FLOOR

#### **SUITE 1**

Size: 4,214 sq. ft. (391 sqm)





## **SECOND FLOOR**

#### **SUITE 3**

Size: 1,075 sq. ft. (100 sqm)







### SPECIFICS

The accommodation offers a high quality specification including the following:



Dedicated Male and Female WCs



8 person passenger lift



VRF air conditioning



LED Lighting



Ample parking spaces



Full access raised floor



Self-contained



Fitted kitchen



Walk in shower



Demountable partitioning



Suspended tile ceiling



EPC rating B(41)















- 9 Sainsbury's
- 10 Waitrose

## LOCATION

Beaconsfield Old Town benefits from a high quality mix of specialist shops, pubs and restaurants.

From quick and convenient lunchtime options such as Tesco Express and Chez Pain, to restaurants that include Riwaz by Atul Kochhar, Browns, Brasserie Blanc, Royal Saracens Head and Gigglin