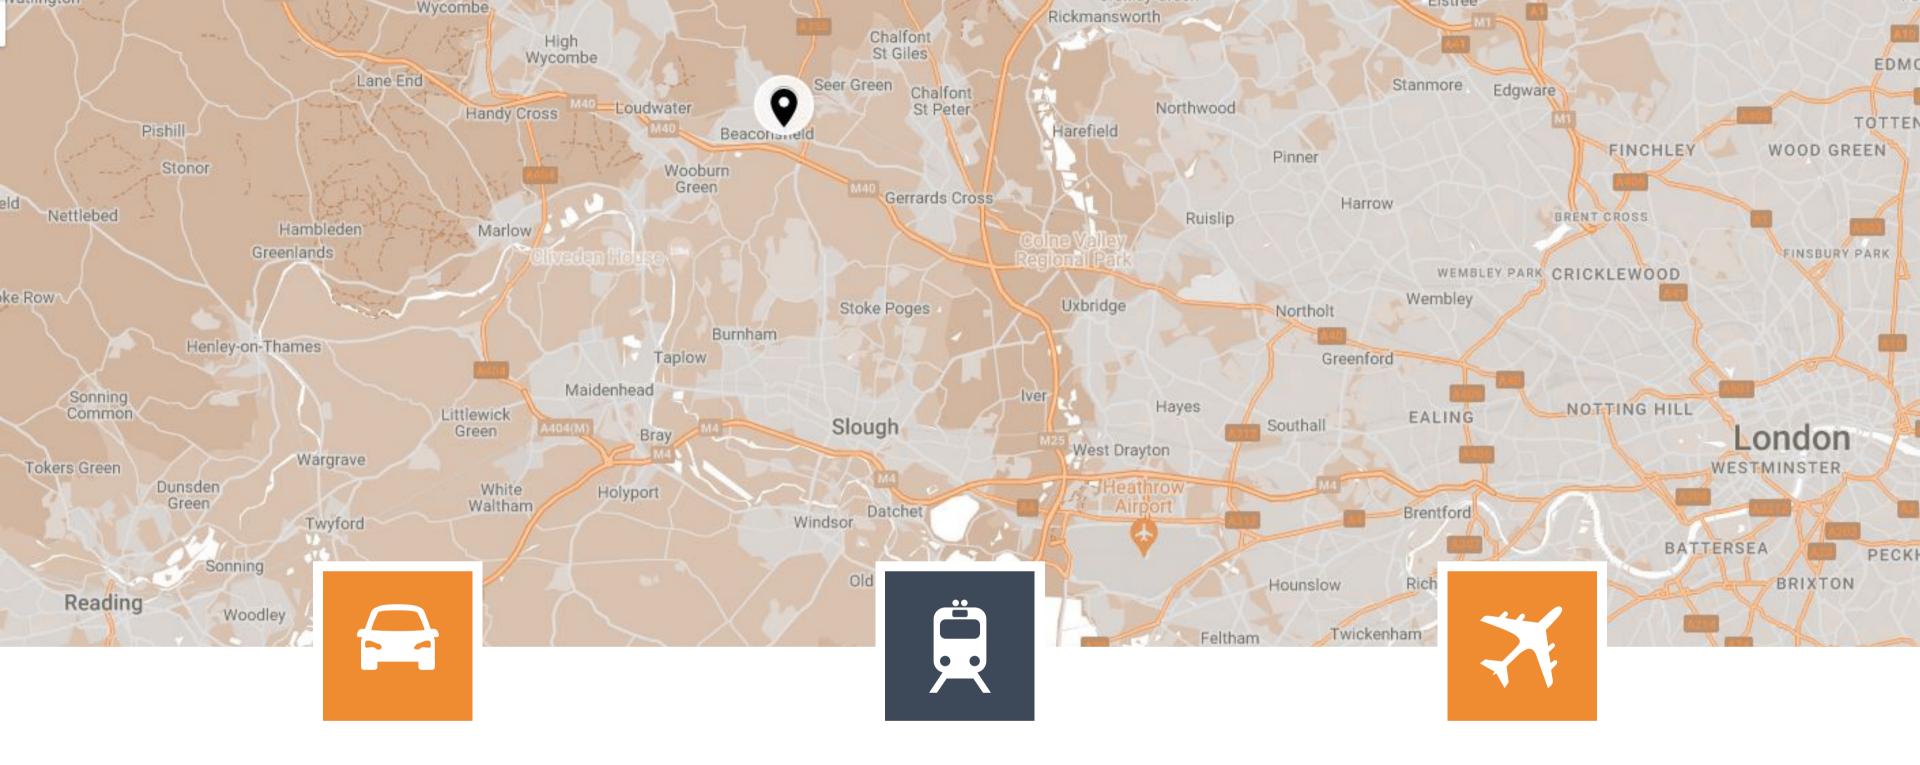

There are also a range of hotels to choose from such as the high end and unique Crazy Bear to an affordable Travelodge.

CAR

1.4 MILES TO J2 OF M40

Close to Junction 2 of the M40 and just 6 miles from Junction 16 of the M25, Beaconsfield is well located.

### TRAIN

30 MINS TO LONDON MARYLEBONE

Beaconsfield railway station is 0.9 miles away with regular direct services to London Marylebone.

#### 13 MILES TO HEATHROW AIRPORT

Worldwide connections within easy reach of Beaconsfield.