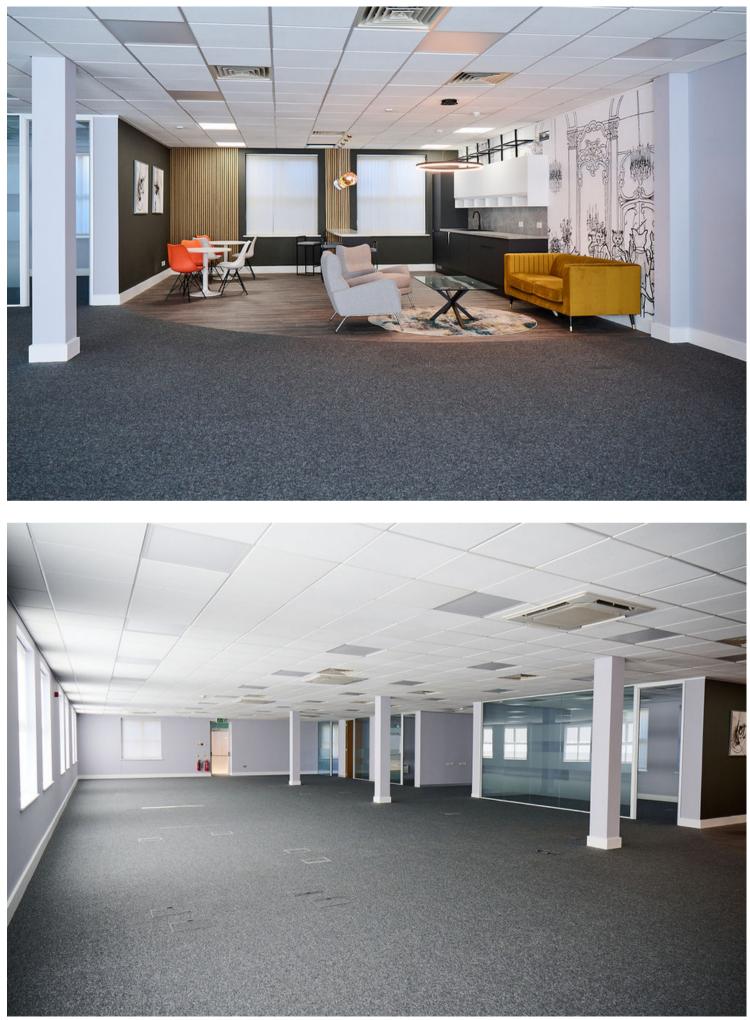

Let 1,075 - 7,933 sq ft

# GROSVENOR HOUSE

Horseshoe Crescent, Beaconsfield, HP9 1LJ

COMPETITIVE RENTS SHORT TERM LEASES

# A SPACE TO SUIT YOUR BUSINESS 1,075 - 7,933 SQ FT

#### HIGH QUALITY OFFICE SPACE TO LET

Situated in picturesque Old Town Beaconsfield, with ample car parking and a welcoming reception, Grosvenor House is within close proximity of several pubs and excellent restaurants. The offices also benefit from easy access to road and rail networks providing a direct link to Central London.

The self-contained suites all have access to male and female toilets on the same floor and an 8 person lift.

Tenants already at Grosvenor House include Teleflex, IP Downing, Psychology Chambers and World Challenge.



## **GROUND FLOOR**

#### SUITE 2

Size: 3,719 sq. ft. (346 sqm)







### FIRST FLOOR

#### **SUITE 1**

Size: 4,214 sq. ft. (391 sqm)





## **SECOND FLOOR**

#### **SUITE 3**

Size: 1,075 sq. ft. (100 sqm)







### SPECIFICS

The accommodation offers a high quality specification including the following:



Dedicated Male and Female WCs



8 person passenger lift



VRF air conditioning



LED Lighting



Ample parking spaces



Full access raised floor



Self-contained



Fitted kitchen



Walk in shower



Demountable partitioning



Suspended tile ceiling



EPC rating B(41)















- 9 Sainsbury's
- 10 Waitrose

## LOCATION

Beaconsfield Old Town benefits from a high quality mix of specialist shops, pubs and restaurants.

From quick and convenient lunchtime options such as Tesco Express and Chez Pain, to restaurants that include Riwaz by At