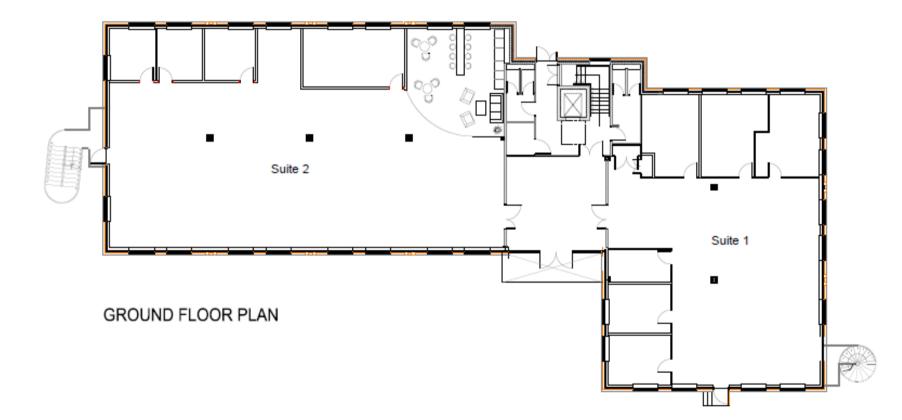

## **GROUND FLOOR**

#### SUITE 2

Size: 3,719 sq. ft. (346 sqm)

#### **SUITE 1**

Size: 4,214 sq. ft. (391 sqm)