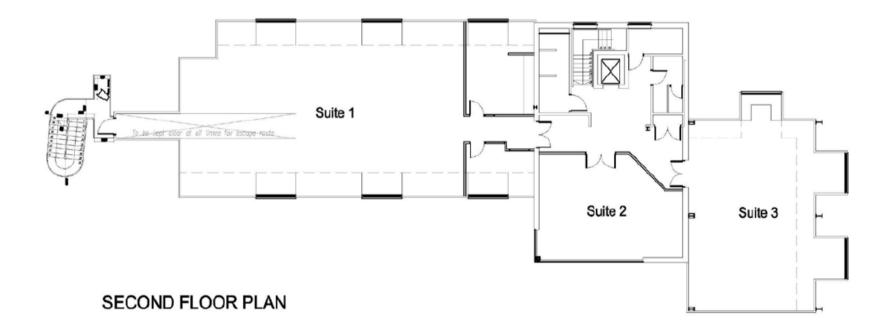

YOUR BUSINESS 1,075 - 7,933 SQ FT

#### HIGH QUALITY OFFICE SPACE TO LET

Situated in picturesque Old Town Beaconsfield, with ample car parking and a welcoming reception, Grosvenor House is within close proximity of several pubs and excellent restaurants. The offices also benefit from easy access to road and rail networks providing a direct link to Central London.

The self-contained suites all have access to male and female toilets on the same floor and an 8 person lift.

Tenants already at Grosvenor House include Teleflex, IP Downing, Psychology Chambers and World Challenge.



## **GROUND FLOOR**

#### SUITE 2

Size: 3,719 sq. ft. (346 sqm)







### FIRST FLOOR

#### **SUITE 1**

Size: 4,214 sq. ft. (391 sqm)





## **SECOND FLOOR**

#### **SUITE 3**

Size: 1,075 sq. ft. (100 sqm)







### SPECIFICS

The accommodation offers a high quality specification including the following:



Dedicated Male and Female WCs



8 person passenger lift



VRF air conditioning



LED Lighting



Ample parking spaces



Full access raised floor



Self-contained



Fitted kitchen



Walk in shower



Demountable partitioning



Suspended tile ceiling



EPC rating B(41)















- 9 Sainsbury's
- 10 Waitrose

## LOCATION

Beaconsfield Old Town benefits from a high quality mix of specialist shops, pubs and restaurants.

From quick and convenient lunchtime options such as Tesco Express and Chez Pain, to restaurants that include Riwaz by Atul Kochhar, Browns, Brasserie Blanc, Royal Saracens Head and Giggling Squid.

There are also a range of hotels to choose from such as the high