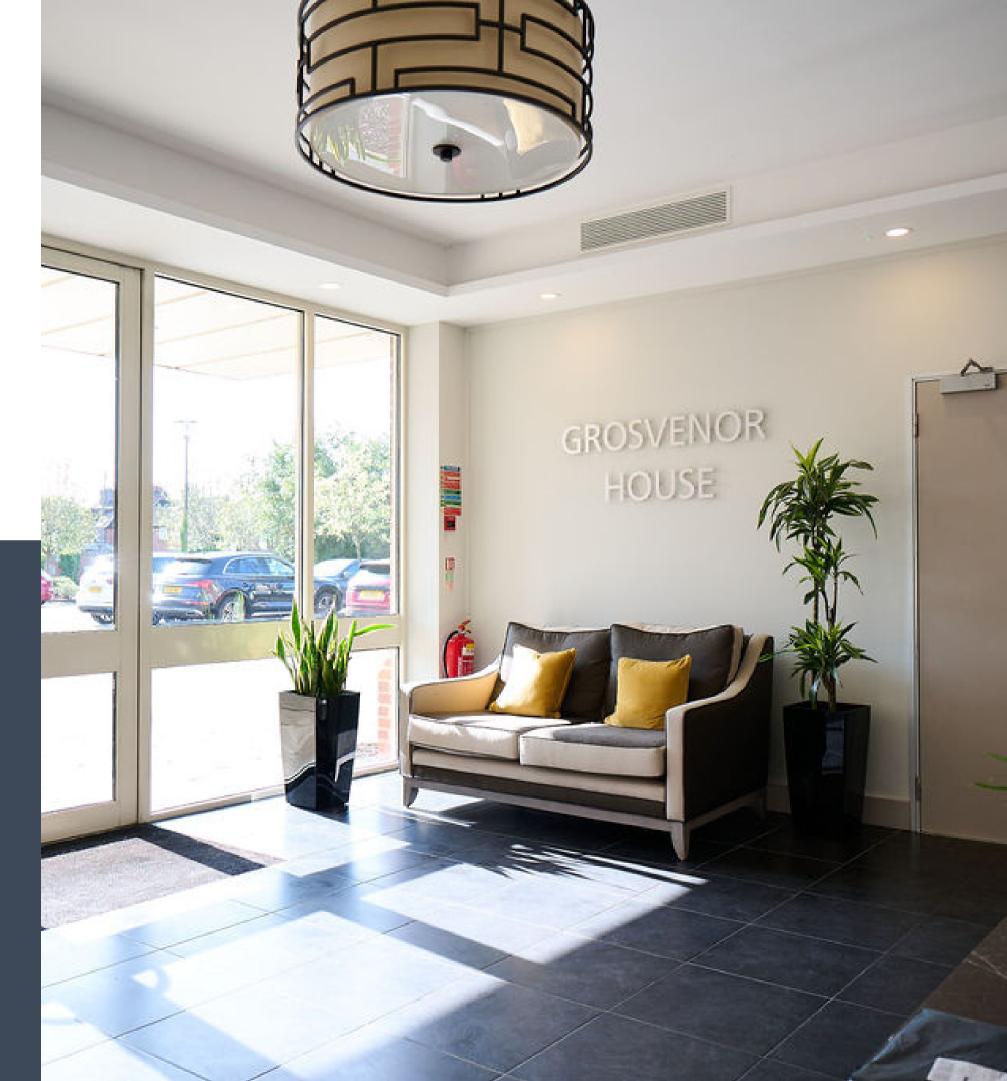

The self-contained suites all have access to male and female toilets on the same floor and an 8 person lift.

Tenants already at Grosvenor House include Teleflex, IP Downing, Psychology Chambers and World Challenge.