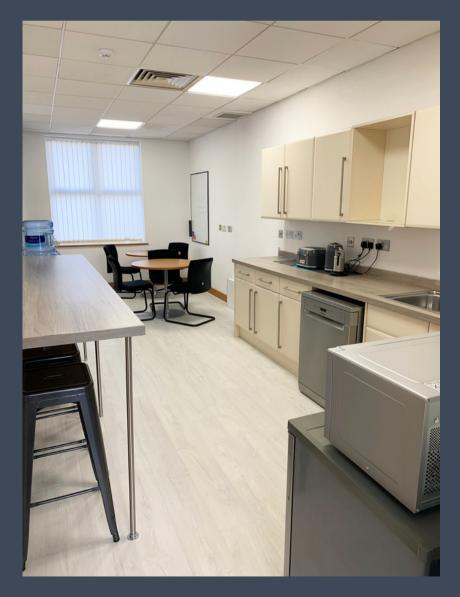

Self-contained

Fitted kitchen

Walk in shower

Demountable partitioning

Suspended tile ceiling

EPC rating B(41)

- 9 Sainsbury's
- 10 Waitrose

Indicative layouts and images are for illustrative purposes only. Fixtures and fittings may be the current tenants and are not necessarily included in the letting.