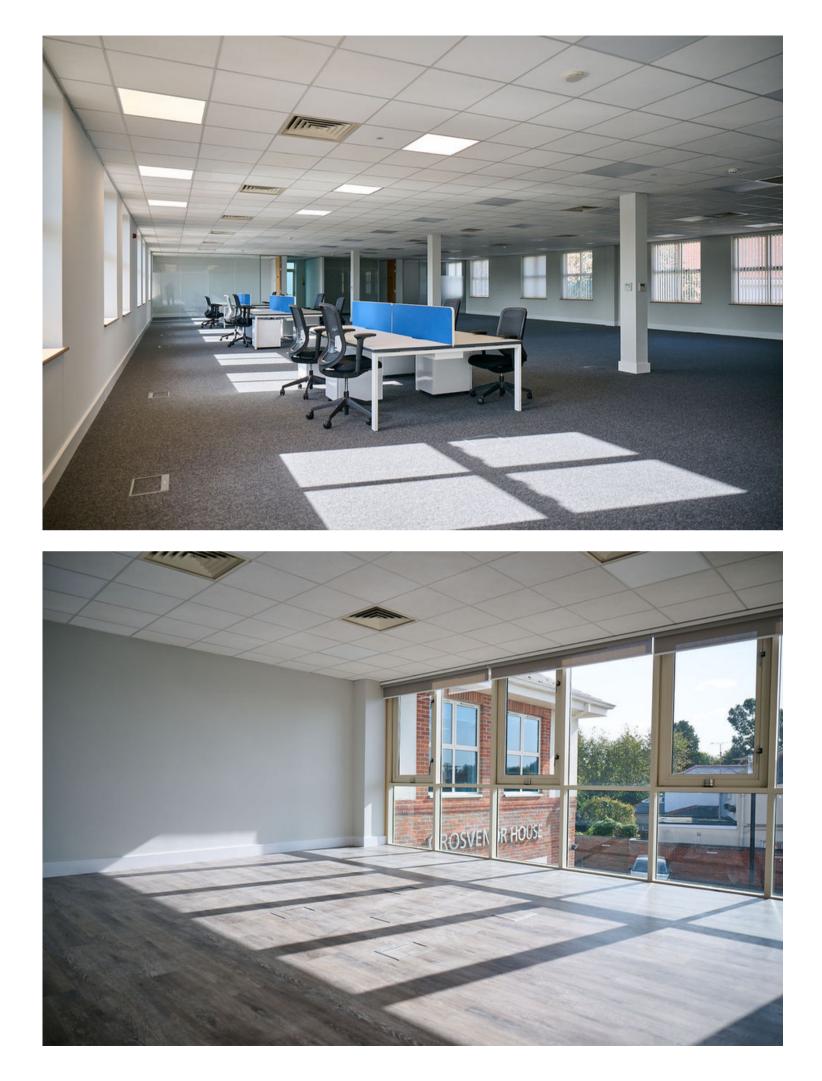

nsfield, HP9 1LJ

COMPETITIVE RENTS SHORT TERM LEASES

# A SPACE TO SUIT YOUR BUSINESS 1,075 - 7,933 SQ FT

#### HIGH QUALITY OFFICE SPACE TO LET

Situated in picturesque Old Town Beaconsfield, with ample car parking and a welcoming reception, Grosvenor House is within close proximity of several pubs and excellent restaurants. The offices also benefit from easy access to road and rail networks providing a direct link to Central London.

The self-contained suites all have access to male and female toilets on the same floor and an 8 person lift.

Tenants already at Grosvenor House include Teleflex, IP Downing, Psychology Chambers and World Challenge.



## **GROUND FLOOR**

#### SUITE 2

Size: 3,719 sq. ft. (346 sqm)







### FIRST FLOOR

#### **SUITE 1**

Size: 4,214 sq. ft. (391 sqm)





## **SECOND FLOOR**

#### **SUITE 3**

Size: 1,075 sq. ft. (100 sqm)







### SPECIFICS

The accommodation offers a high quality specification including the following:



Dedicated Male and Female WCs



8 person passenger lift



VRF air conditioning



LED Lighting



Ample parking spaces



Full access raised floor



Self-contained



Fitted kitchen



Walk in shower



Demountable partitioning



Suspended tile ceiling



EPC rating B(41)















- 9 Sainsbury's
- 10 Waitrose

## LOCATION

Beaconsfield Old Town benefits from a high quality mix of specialist shops, pubs and restaurants.

From quick and convenient lunchtime options such as Tesco Express and Chez Pain, to restaurants that include Riwaz by Atul Kochhar, Browns, Brasserie Blanc, Royal Saracens Head and Giggling