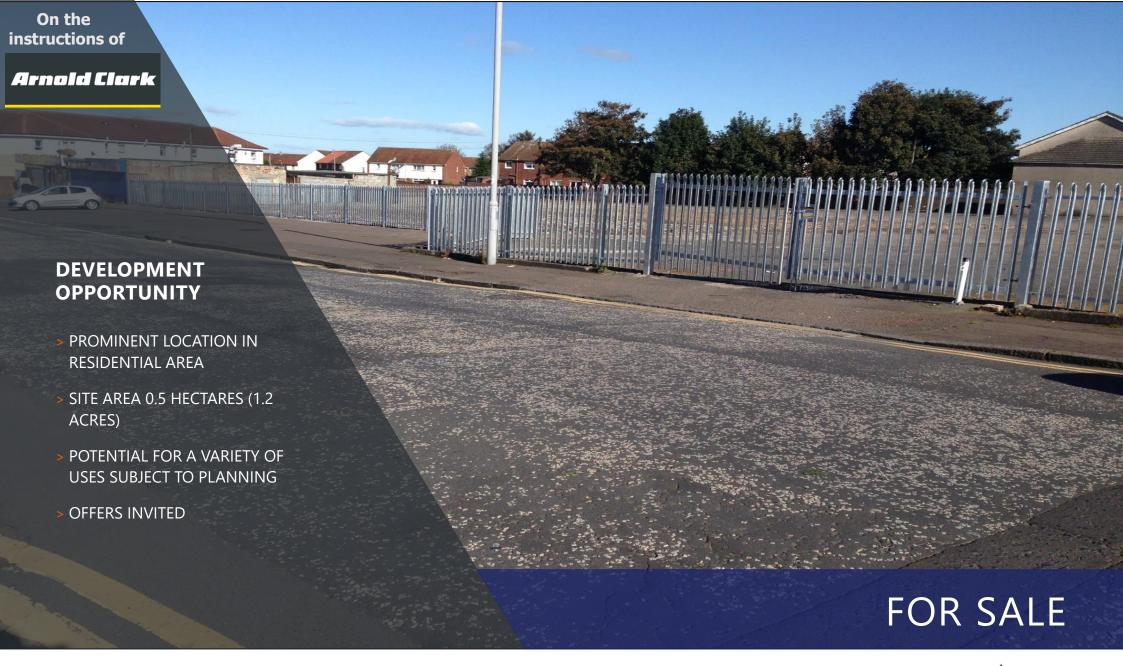

## THE PROPERTY

The subjects comprise the site of a former car showroom which was recently demolished leaving a cleared secure site.

#### SITE AREA

The approximate site area is

0.5 hectares (1.2 acres)

### **PLANNING**

The subjects are located in an area generally zoned for residential purposes within the South Ayrshire Local Development Plan.

Any enquiries regarding the planning status of the site should be directed to South Ayrshire Council

#### **ASKING PRICE**

Offers are invited