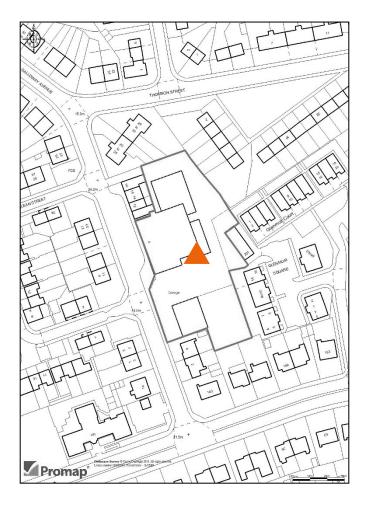

## **LOCATION**

The subjects are set within the Whitletts district of Ayr in an area of mixed commercial and residential use with commercial uses comprising in the main retail including a nearby Tesco superstore. Residential properties include a combination of post war local authority housing and modern private developments.

## THE PROPERTY

The subjects comprise the site of a former car showroom which was recently demolished leaving a cleared secure site.

#### SITE AREA

The approximate site area is

0.5 hectares (1.2 acres)