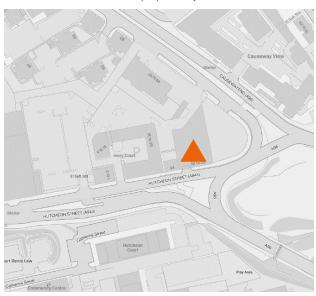

#### LOCATION

The subject premises are situated on the north side of Hutcheon Street, immediately adjacent the Mounthooly roundabout where the A96 meets Hutcheon Street, and accordingly the subjects benefit from a high profile location with all parts of the city being within easy reach. The area is mixed in nature with commercial uses along with residential and student accommodation all being within close proximity.