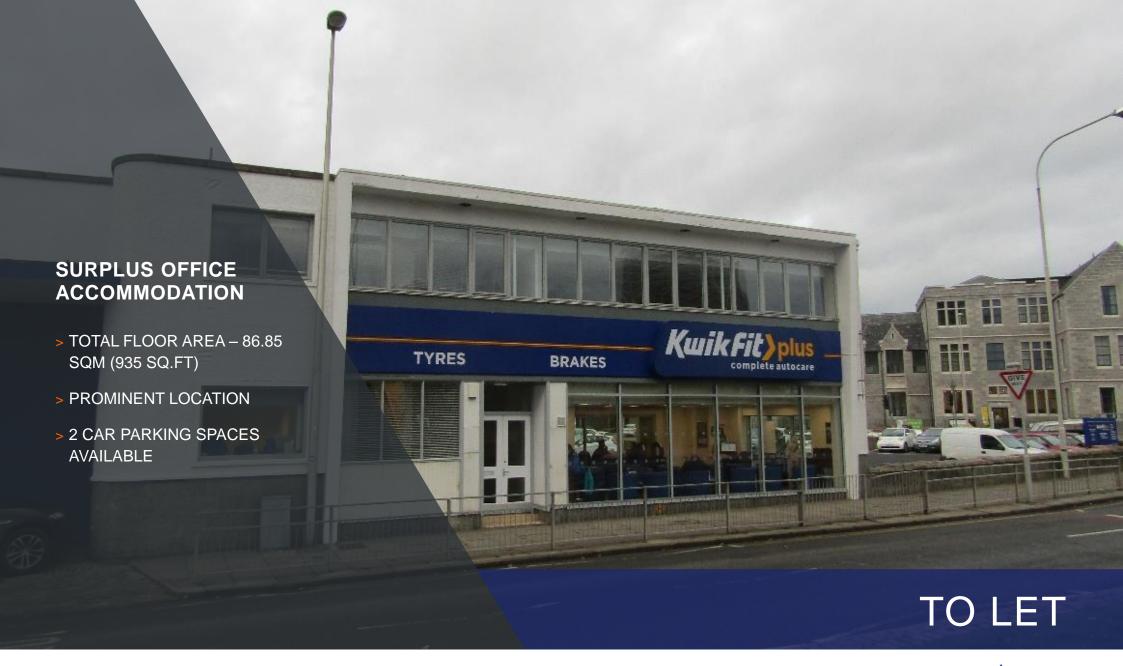

#### **DESCRIPTION**

The subjects comprise of first floor office accommodation contained within an industrial facility which is currently utilised for a tyre and exhaust centre. The subjects benefit from their own ground floor entrance leading to the office accommodation which is situated over first floor. The accommodation itself provides open plan offices along with dedicated tea prep and W.C. facilities. The premises benefit from extensive glazing to the front with the office area having been carpeted throughout, the walls are plastered and painted and a suspended ceiling has been installed incorporating recessed lighting. Heating is provided by electric panel heaters.

#### **CAR PARKING**

2 car parking spaces will be provided with the accommodation.

## **ACCOMMODATION**

| ACCOMMODATION        | SqM   | SqFt |
|----------------------|-------|------|
| First Floor – Office | 86.85 | 935  |

The abovementioned floor areas have been calculated on an IPMS 3 – Office basis in accordance with the RICS Property Measurement 1st Edition as prepared by the RICS.