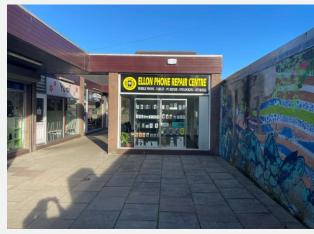

The subjects comprising Ellon Shopping Centre occupy a strong position with the town, with Bridge Street being part of the main commercial hub through Ellon. Therefore, the site benefits from a good level of footfall and passing trade.

The seven commercial units (known as Units 1 to 7) are situated within an attractive retail parade which is of single-storey construction.. There is a car park providing four spaces to the rear of the parade that serves the centre.