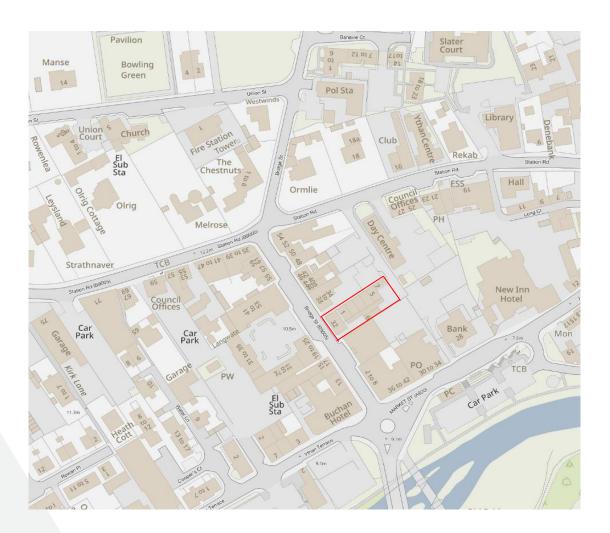

#### **LOCATION**

The subjects are located within the town of Ellon, which stands around 16 miles north of Aberdeen. The town serves as a main service and employment centre for the south of the Formartine region and is a well-established commuter town for Aberdeen.

The subjects comprising Ellon Shopping Centre occupy a strong position with the town, with Bridge Street being part of the main commercial hub through Ellon. Therefore, the site benefits from a good level of footfall and passing trade.

#### **DESCRIPTION**

The subjects comprise of two distinct parts, the first being a prominent two-storey building which fronts Bridge Street, Ellon. The other part of the development is the parade of seven ground floor retail units, located to the rear of the main building.