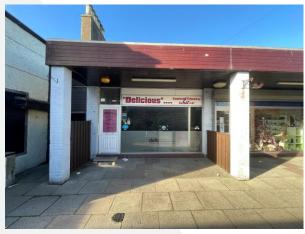

The seven commercial units (known as Units 1 to 7) are situated within an attractive retail parade which is of single-storey construction.. There is a car park providing four spaces to the rear of the parade that serves the centre.

### **TENANCY SCHEDULE**

| UNIT             | Size (Sqft) | TENANT                                                                                                      | LEASE START | LEASE EXPIRY | RENT (£/ANNUM) | RENT (£/SQ FT) | EPC RATING | COMMENT                                                        |
|------------------|-------------|-------------------------------------------------------------------------------------------------------------|-------------|--------------|----------------|----------------|------------|----------------------------------------------------------------|
| 1                | 583         | Bremcaran<br>Limited                                                                                        | 08/04/2021  | 08/04/2031   | £10,500        | £18.01         | G          | Mutual LBO<br>31/12/2024-<br>which the tenant<br>has exercised |
| 2                | 353         | Julie Davidson                                                                                              | 18/04/2011  | 28/02/2028   | £6,700         | £18.98         | G          |                                                                |
| 3                | 514         | Mrs. Chi Kwan<br>Luk                                                                                        | 31/03/1982  | 31/03/2037   | £11,000        | £21.40         | G          | Rent Review:<br>01/04/2027 and 5<br>yearly thereafter.         |
| 4                | 479         | Old Skool Barbers<br>Limited                                                                                | 11/04/2023  | 10/04/2028   | £9,000         | £18.79         | G          |                                                                |
| 5                | 471         | Angie Holmes and<br>Simon Holmes as<br>Partners of<br>Aberdeenshire<br>Leasing                              | 01/10/2023  | 30/09/2028   | £8,410         | £17.86         | G          | TBO: 30/09/2026                                                |
| 6                | 365         | Mr Ahmad<br>Alhamdani                                                                                       | 01/08/2023  | 31/07/2028   | £7,000         | £19.18         | G          |                                                                |
| 7                | 197         | Andrew Barnett                                                                                              | 01/06/2018  | 30/05/2028   | £5,000         | £25.38         | D          |                                                                |
| 32 Bridge Street | 1,504       | Alliance Property<br>Holdings Limited<br>(a part of the<br>Morrison Group)<br>trading as<br>Morrisons Daily | 02/10/1998  | 30/09/2033   | £14,000        | £16.00 *       | В          | TBO: 30/09/2028  Rent Review: 01/10/2028                       |