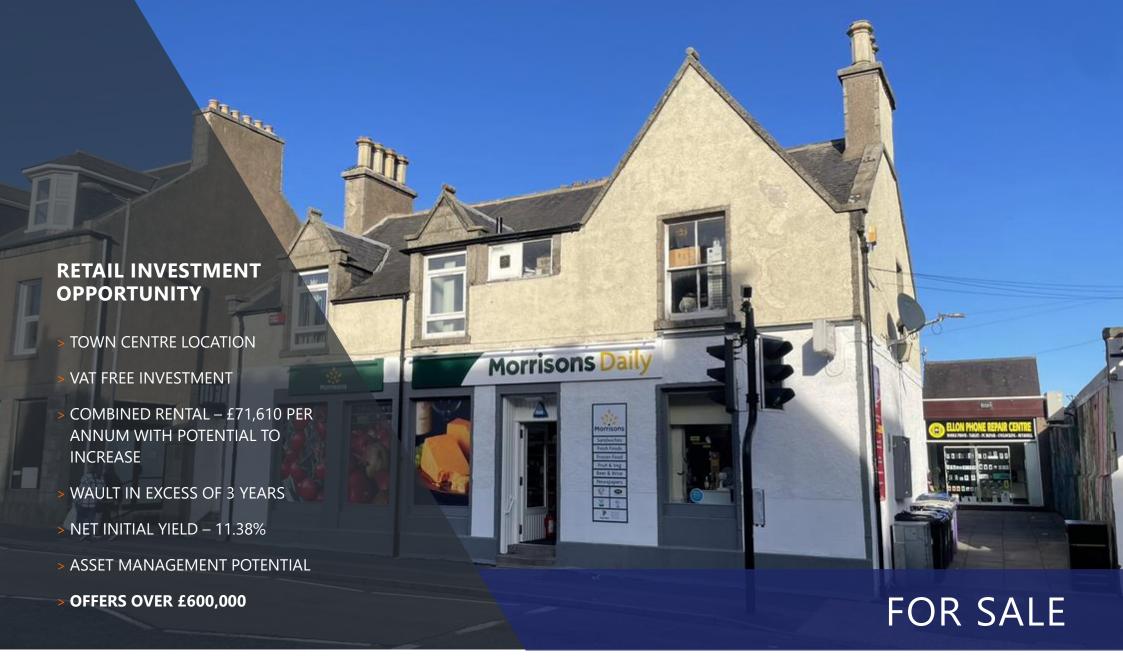

# **ELLON SHOPPING CENTRE, BRIDGE STREET, ELLON, AB41 9AA**

#### **OPPORTUNITY**

The centre presents an opportunity to acquire a well let scheme in the main administrative centre for the Formartine district. The scheme experiences low void periods due to the demand for sub 1,000 sq ft units from various local business operations. Two of the most recent lettings include those at Unit 4 and Unit 6, both of which were let after a short marketing period. This is a testament to how popular the scheme is and how well suited it is to the local market.

#### **PROPOSAL**

We are instructed to seek offers in excess of £600,000 for our client's interest in the subjects.

A purchase at this level would reflect a net initial yield of 11.38% after allowing for purchaser's costs based on Land and Building Transaction Tax (LBTT).