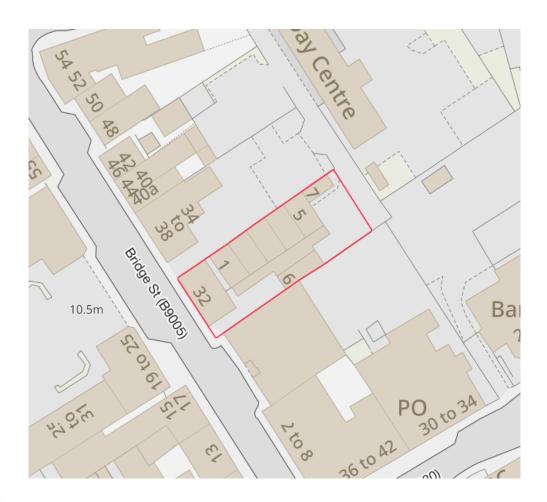

The subjects comprising Ellon Shopping Centre occupy a strong position with the town, with Bridge Street being part of the main commercial hub through Ellon. Therefore, the site benefits from a good level of footfall and passing trade.

#### **DESCRIPTION**

The subjects comprise of two distinct parts, the first being a prominent two-storey building which fronts Bridge Street, Ellon. The other part of the development is the parade of seven ground floor retail units, located to the rear of the main building.

The seven commercial units (known as Units 1 to 7) are situated within an attractive retail parade which is of single-storey construction.. There is a car park providing four spaces to the rear of the parade that serves the centre.