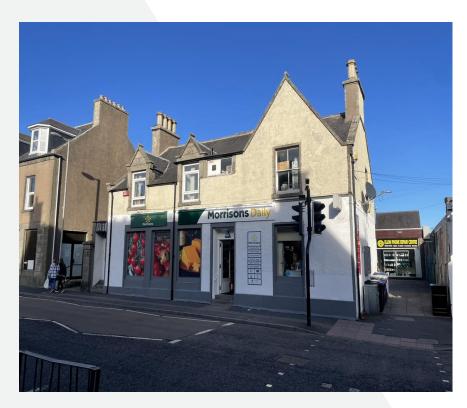

#### **DESCRIPTION**

The subjects comprise of two distinct parts, the first being a prominent two-storey building which fronts Bridge Street, Ellon. The other part of the development is the parade of seven ground floor retail units, located to the rear of the main building.

The seven commercial units (known as Units 1 to 7) are situated within an attractive retail parade which is of single-storey construction.. There is a car park providing four spaces to the rear of the parade that serves the centre.