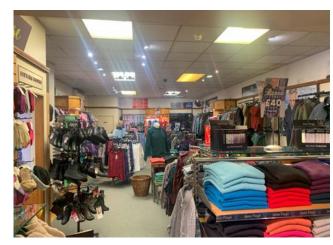

#### **DESCRIPTION**

The premises comprise of the ground and basement floor of a 3 storey, attic and basement building of granite and slate construction. The premises benefit from a large shop front with double display windows and a central customer entrance.

The ground floor is utilised for sales and provide a large open sales area with the basement being utilised for storage and staff purposes.

| ACCOMMODATION | m <sup>2</sup> | ft <sup>2</sup> |
|---------------|----------------|-----------------|
| Ground Floor  | 145.95         | 1,571           |
| Basement      | 59.46          | 640             |
| Total         | 205.41         | 2,211           |