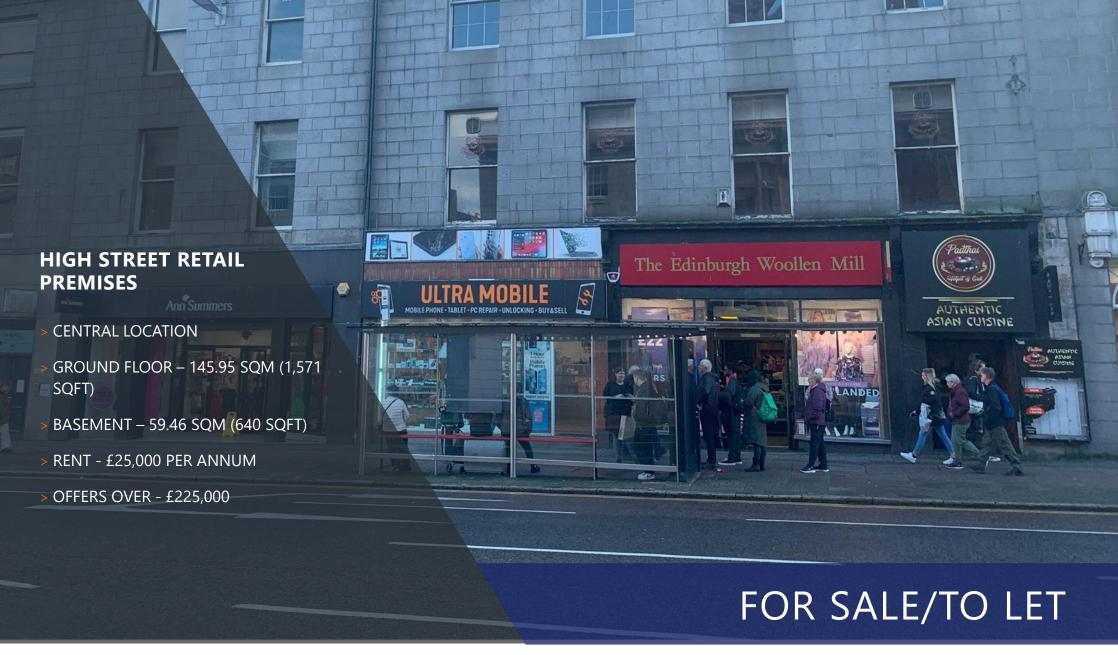

#### **DESCRIPTION**

The premises comprise of the ground and basement floor of a 3 storey, attic and basement building of granite and slate construction. The premises benefit from a large shop front with double display windows and a central customer entrance.

The ground floor is utilised for sales and provide a large open sales area with the basement being utilised for storage and staff purposes.

| ACCOMMODATION | m <sup>2</sup> | ft <sup>2</sup> |
|---------------|----------------|-----------------|
| Ground Floor  | 145.95         | 1,571           |
| Basement      | 59.46          | 640             |
| Total         | 205.41         | 2,211           |

#### RENTAL

£25,000 per annum exclusive of VAT and payable quarterly in advance.

#### **PRICE**

Offers over £225,000 exclusive of VAT are sought.