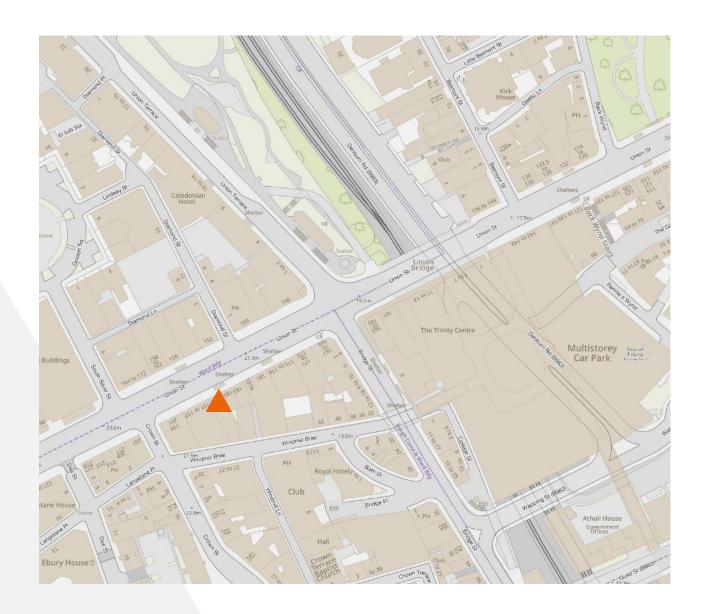

## **LOCATION**

The subjects are located on the south side of Union Street between its junctions with Bridge Street and Crown Street. Union Street is considered the main retail and commercial thoroughfare of the City and accordingly benefits from several national retailers.

The premises occupy a good position within the City Centre, with adjacent occupiers including Santander, Geek Retreat, Merkur Slots, Chaophraya and KFC. Trinity Shopping Centre is also in proximity.

Union Terrace Gardens which has recently undergone a £28.3m refurbishment is also nearby and provides further footfall to the area.