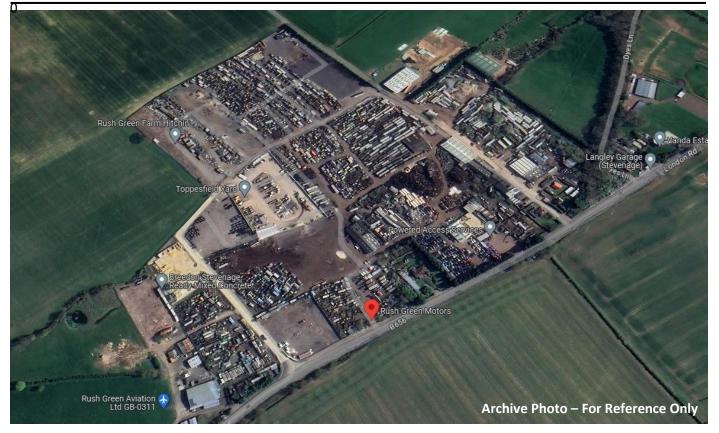

## LOCATION

The site is strategically located on the B656, being approximately 1 mile from the A1M in Stevenage and 3 miles from Hitchin. The site is accessed via double gates straight off the B656, which is wide enough for large vehicles to enter an exit.