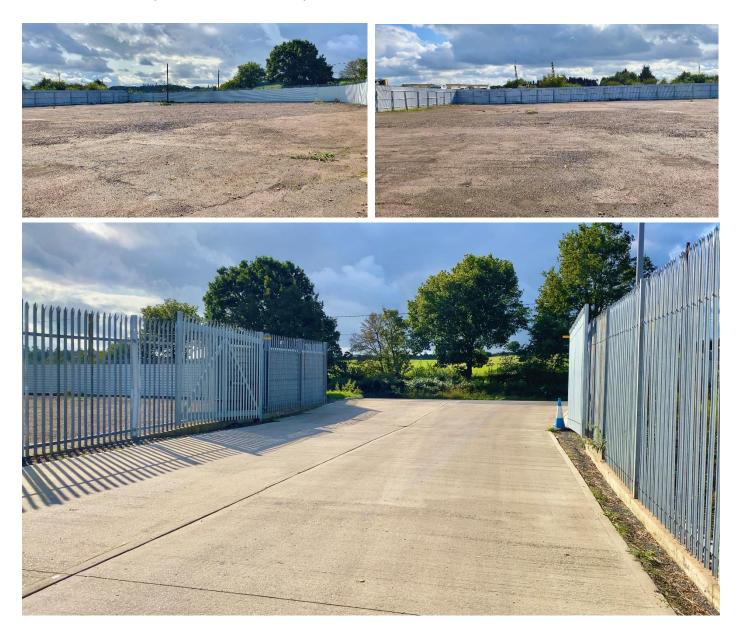

## LOCATION

The site is strategically located on the B656, being approximately 1 mile from the A1M in Stevenage and 3 miles from Hitchin. The site is accessed via double gates straight off the B656, which is wide enough for large vehicles to enter an exit.