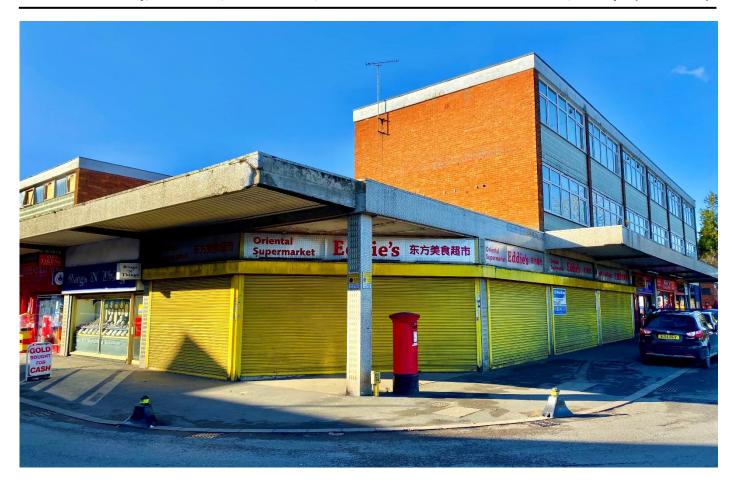

# **Town Centre Retail Premises**

Est. 1981

TO LET

19-20 Queensway, Dunstable, Bedfordshire, LU5 4ET

2,013 SqFt (187.12 m<sup>2</sup>)

#### LOCATION

Prominently located close to The Quadrant Shopping Centre, opposite Asda, within Dunstable town centre.

## **DESCRIPTION**

The premises form part of a retail development and comprise 2 adjacent/interconnected retail units with parking/delivery to the rear. There is an expansive return frontage window display.