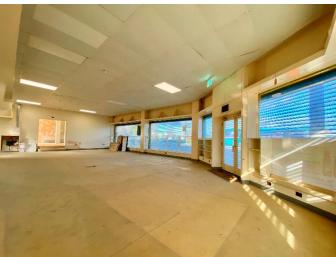

## **DESCRIPTION**

The premises form part of a retail development and comprise 2 adjacent/interconnected retail units with parking/delivery to the rear. There is an expansive return frontage window display.