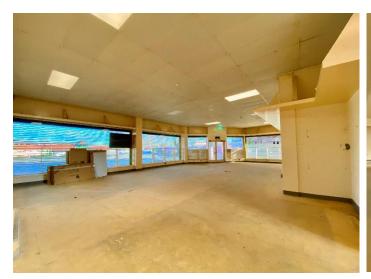

## **DESCRIPTION**

The premises form part of a retail development and comprise 2 adjacent/interconnected retail units with parking/delivery to the rear. There is an expansive return frontage window display.