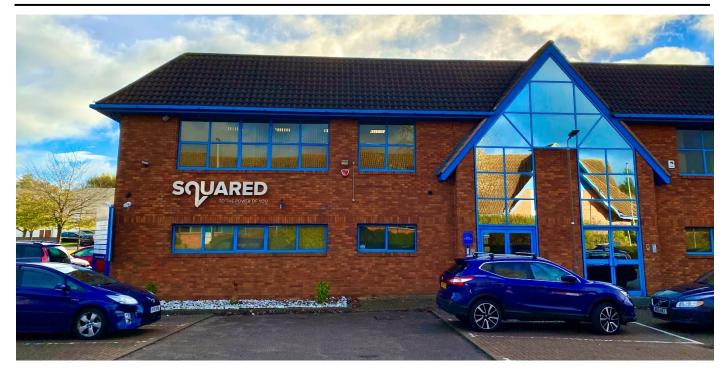

## LOCATION

Unit B2 is located at the Bramingham Business Park on Enterprise Way, which is a predominantly commercial area favoured by local and national businesses, to the north of Luton. The premises have easy access to arterial routes such as the A6 (to Bedford) and M1 (J11).

#### DESCRIPTION

The property is well appointed with office suites benefiting from:

- 24/7 access.
- Suspended ceiling.
- CAT II lighting.
- Wall mounted air conditioning and heating units.
- Skirting trunking.