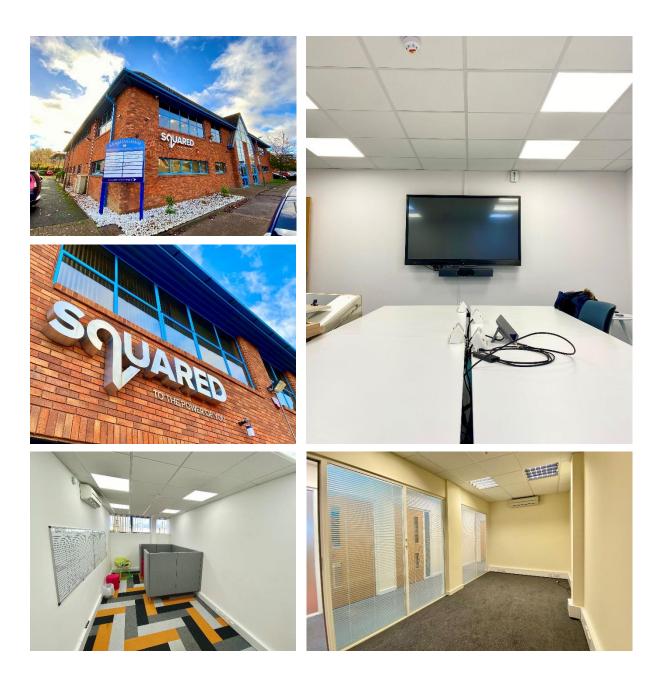

#### DESCRIPTION

The property is well appointed with office suites benefiting from:

- 24/7 access.
- Suspended ceiling.
- CAT II lighting.
- Wall mounted air conditioning and heating units.
- Skirting trunking.

- Communal reception.
- Refurbished meeting room.

Communal kitchenette.

• Parking provisions.