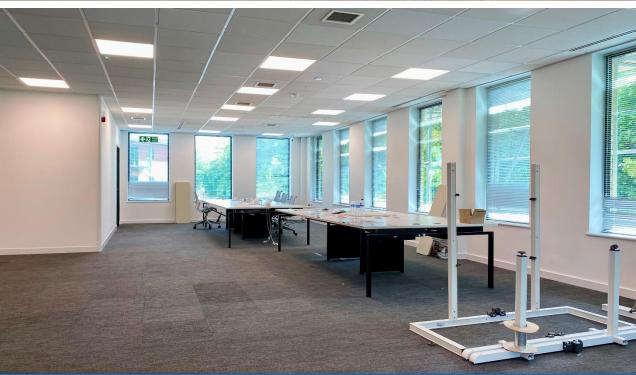

# **DESCRIPTION:**

This detached, purpose-built office building is contemporary in design and of brick construction, with good natural daylight on all 4 sides of the building.

There is an impressive entrance hall with stairs and a passenger lift which leads to the available first floor suite.

The open plan first floor accommodation benefits from the following:

- Suspended ceiling
- LED lighting
- Raised access flooring with floor trunking
- Air conditioning
- Large kitchenette
- Double glazing and window blinds
- Twin w/c (and disabled at ground floor level)
- Landing breakout area/possible reception lobby