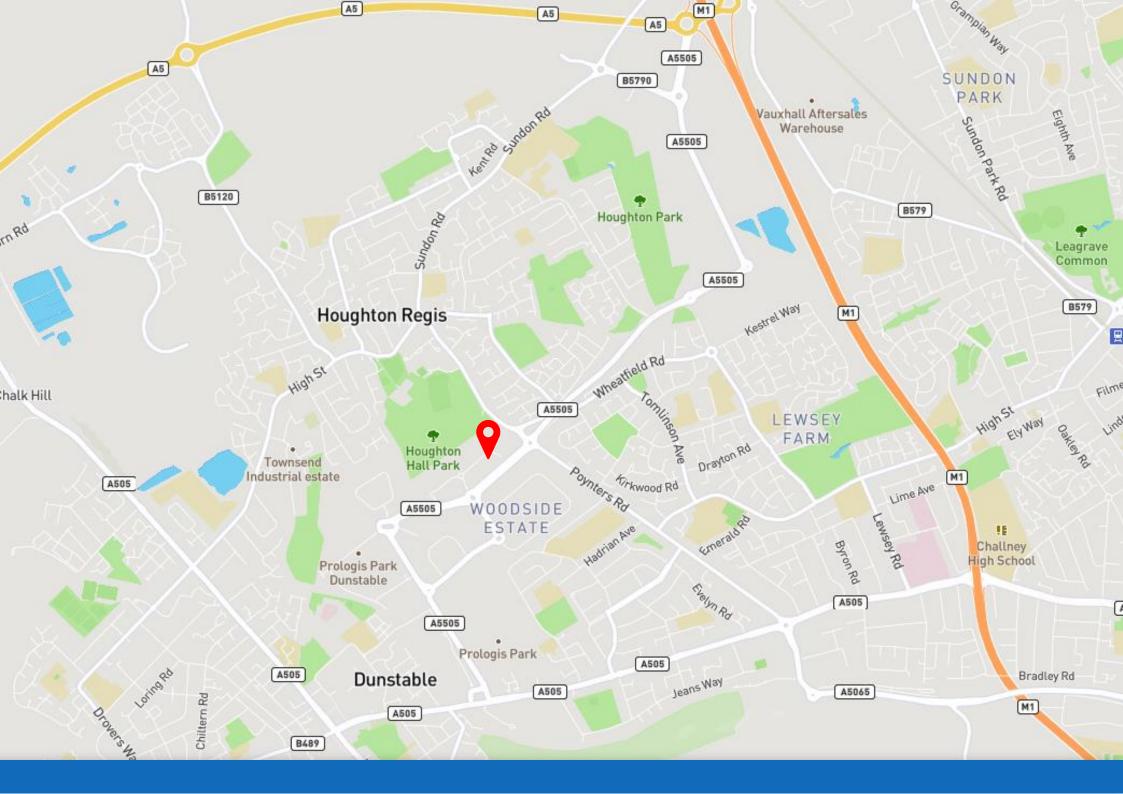

### **LOCATION:**

The property is located at the parkland set Houghton Hall Business Park which is accessed off Porz Avenue, Dunstable. Various arterial routes and key areas are within proximity, for example:

- M1 J11A = 1.6 miles
- A5 (to Milton Keynes) = 1.5 miles
- A505 (to Luton and Hitchin) = 1.1 miles
- **Dunstable town centre** = 1.1 miles