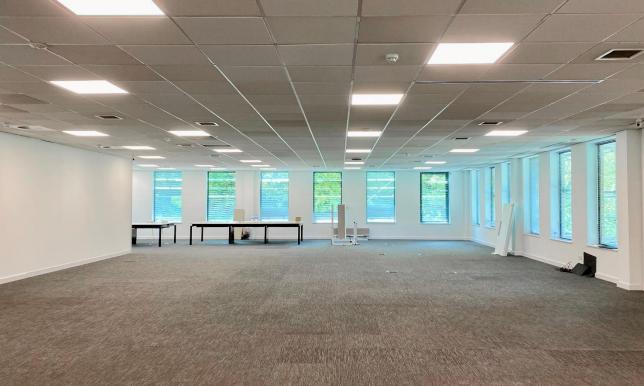

# **DESCRIPTION:**

This detached, purpose-built office building is contemporary in design and of brick construction, with good natural daylight on all 4 sides of the building.

There is an impressive entrance hall with stairs and a passenger lift which leads to the available first floor suite.

The open plan first floor accommodation benefits from the following:

- Suspended ceiling
- LED lighting
- Raised access flooring with floor trunking
- Air conditioning
- Large kitchenette
- Double glazing and window blinds
- Twin w/c (and disabled at ground floor level)
- Landing breakout area/possible reception lobby