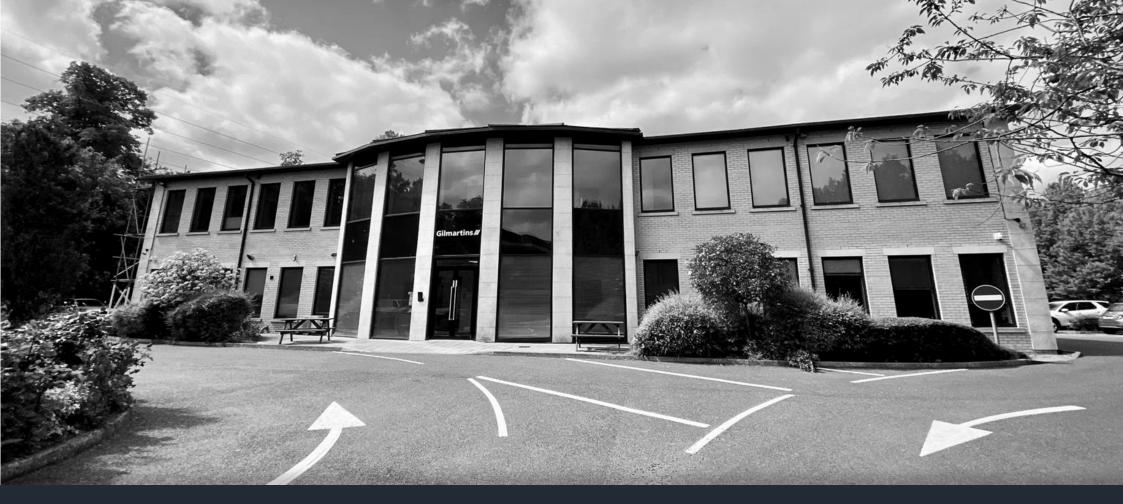

# **KEY FEATURES:**

- Parkland setting.
- Arterial routes within proximity (M1, A5,A6, A505)
- Contemporary design.
- Kitchenette, twin w/c, disabled w/c and passenger lift.
- 10 allocated parking spaces.
- Additional parking available nearby.

### **LOCATION:**

The property is located at the parkland set Houghton Hall Business Park which is accessed off Porz Avenue, Dunstable. Various arterial routes and key areas are within proximity, for example:

# **DESCRIPTION:**

This detached, purpose-built office building is contemporary in design and of brick construction, with good natural daylight on all 4 sides of the building.

There is an impressive entrance hall with stairs and a passenger lift which leads to the available first floor suite.