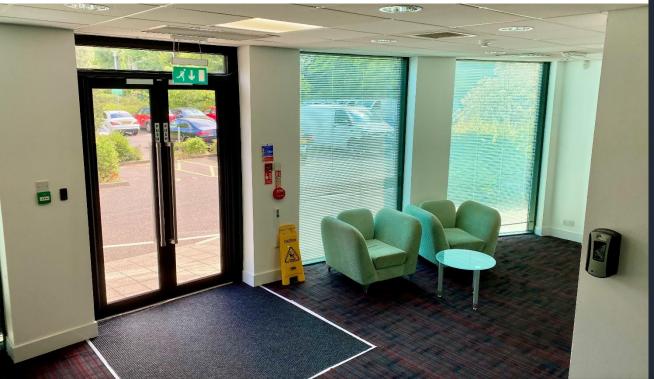

# **DESCRIPTION:**

This detached, purpose-built office building is contemporary in design and of brick construction, with good natural daylight on all 4 sides of the building.

There is an impressive entrance hall with stairs and a passenger lift which leads to the available first floor suite.

The open plan first floor accommodation benefits from the following:

- Suspended ceiling
- LED lighting
- Raised access flooring with floor trunking
- Air conditioning
- Large kitchenette
- Double glazing and window blinds
- Twin w/c (and disabled at ground floor level)
- Landing breakout area/possible reception lobby