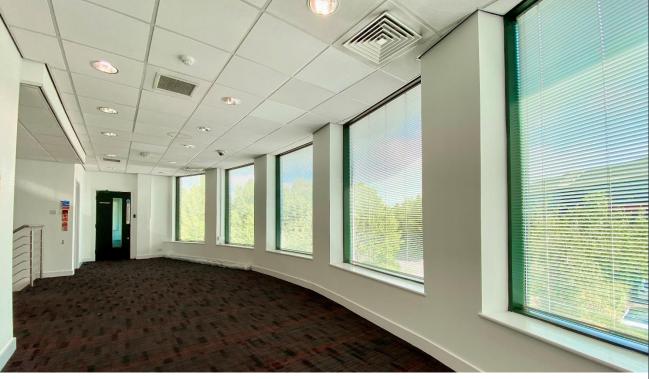

# **DESCRIPTION:**

This detached, purpose-built office building is contemporary in design and of brick construction, with good natural daylight on all 4 sides of the building.

There is an impressive entrance hall with stairs and a passenger lift which leads to the available first floor suite.

The open plan first floor accommodation benefits from the following:

- Suspended ceiling
- LED lighting
- Raised access flooring with floor trunking
- Air conditioning
- Large kitchenette
- Double glazing and window blinds
- Twin w/c (and disabled at ground floor level)
- Landing breakout area/possible reception lobby