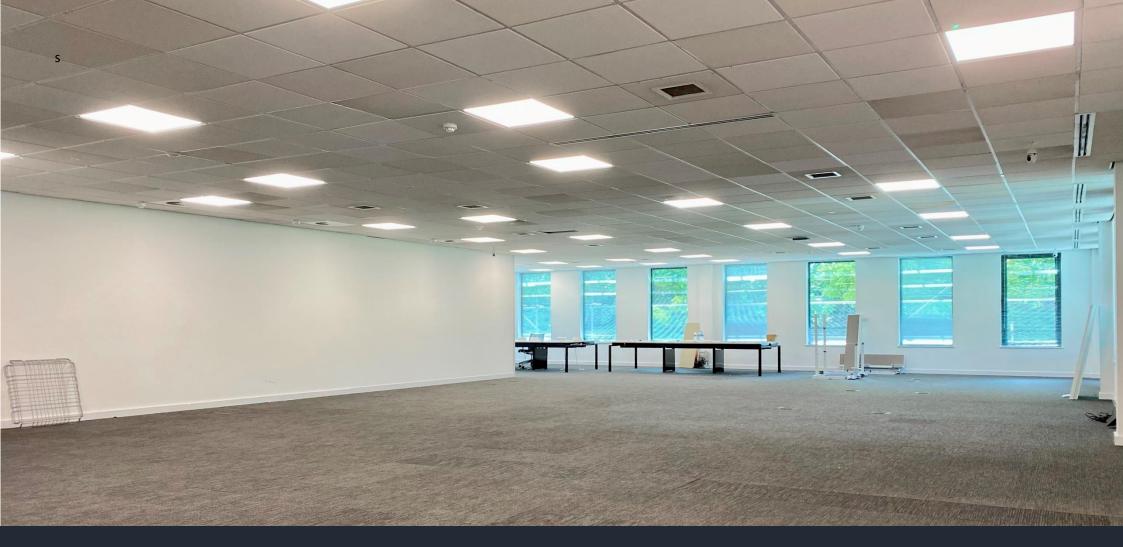

# **DESCRIPTION:**

This detached, purpose-built office building is contemporary in design and of brick construction, with good natural daylight on all 4 sides of the building.

There is an impressive entrance hall with stairs and a passenger lift which leads to the available first floor suite.

The open plan first floor accommodation benefits from the following:

- Suspended ceiling
- LED lighting
- Raised access flooring with floor trunking
- Air conditioning
- Large kitchenette
- Double glazing and window blinds
- Twin w/c (and disabled at ground floor level)
- Landing breakout area/possible reception lobby