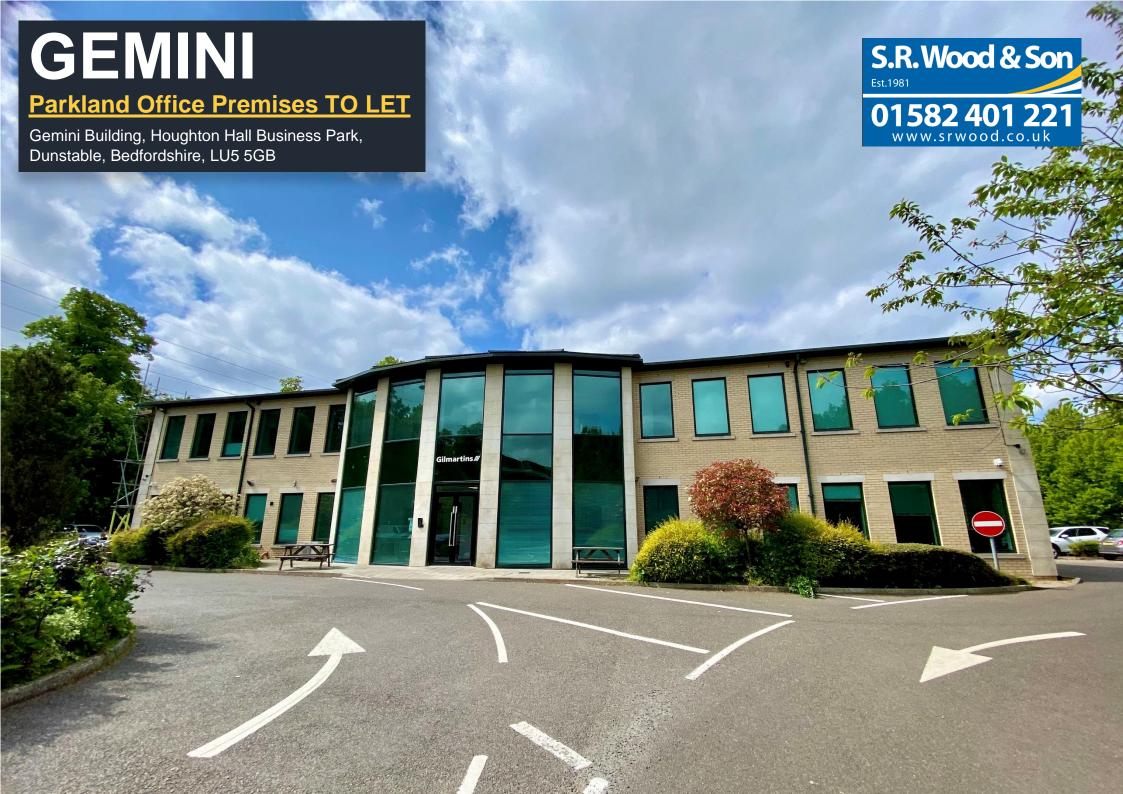

### **LOCATION:**

The property is located at the parkland set Houghton Hall Business Park which is accessed off Porz Avenue, Dunstable. Various arterial routes and key areas are within proximity, for example:

- M1 J11A = 1.6 miles
- A5 (to Milton Keynes) = 1.5 miles
- A505 (to Luton and Hitchin) = 1.1 miles
- **Dunstable town centre** = 1.1 miles

# **DESCRIPTION:**

This detached, purpose-built office building is contemporary in design and of brick construction, with good natural daylight on all 4 sides of the building.

There is an impressive entrance hall with stairs and a passenger lift which leads to the available first floor suite.