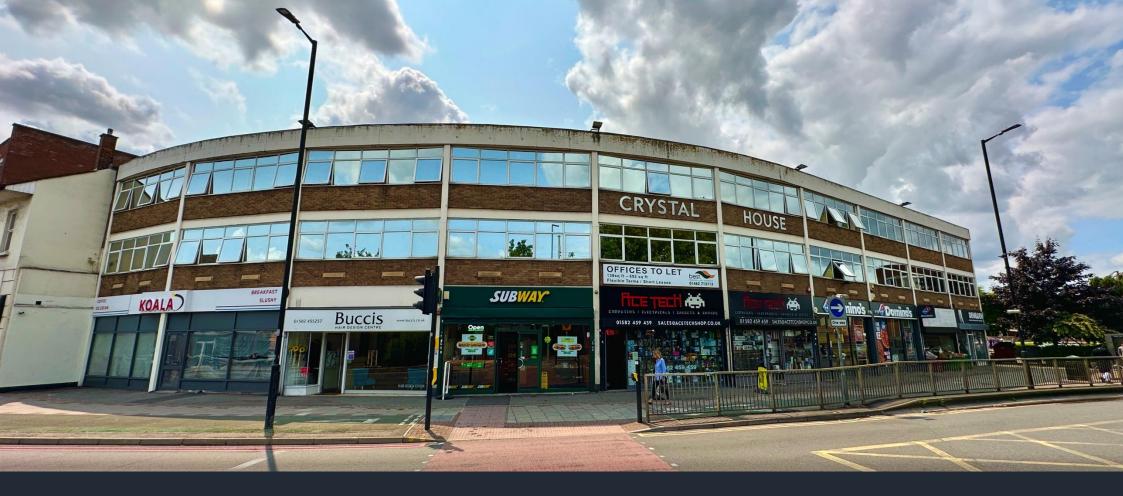

#### **LOCATION:**

Crystal House is located within Luton town centre, on New Bedford Road. Given its town centre location, there are various local amenities nearby and the area is favoured by both national, regional and local businesses.

The property is prominently positioned and can be seen from Luton's inner ring road (A505).

Nearby arterial routes consist of the above-mentioned A505, M1 (Junction 10) and the A6 between Luton and Bedford.

### **DESCRIPTION:**

The property provides office accommodation upon first and second floor, with suites ranging in size.

Furthermore, the property benefits from the following:

- Communal kitchen upon each floor.
- W/C facilities upon each floor.
- Intercom facility within each office suite.
- Secure carparking to the rear.
- Additional public carparking adjacent to the property.