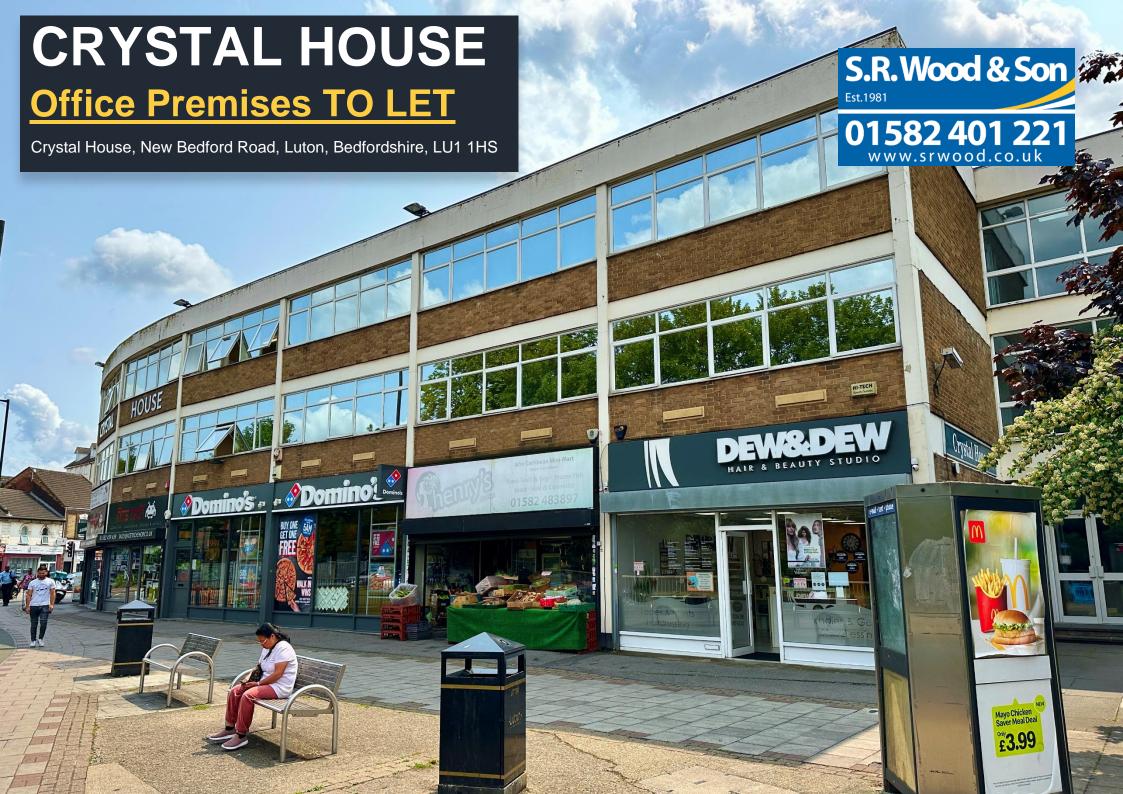

#### **LOCATION:**

Crystal House is located within Luton town centre, on New Bedford Road. Given its town centre location, there are various local amenities nearby and the area is favoured by both national, regional and local businesses.

The property is prominently positioned and can be seen from Luton's inner ring road (A505).

Nearby arterial routes consist of the above-mentioned A505, M1 (Junction 10) and the A6 between Luton and Bedford.

### **DESCRIPTION:**

The property provides office accommodation upon first and second floor, with suites ranging in size.

Furthermore, the property benefits from the following:

- Communal kitchen upon each floor.
- W/C facilities upon each floor.
- Intercom facility within each office suite.
- Secure carparking to the rear.
- Additional public carparking adjacent to the property.