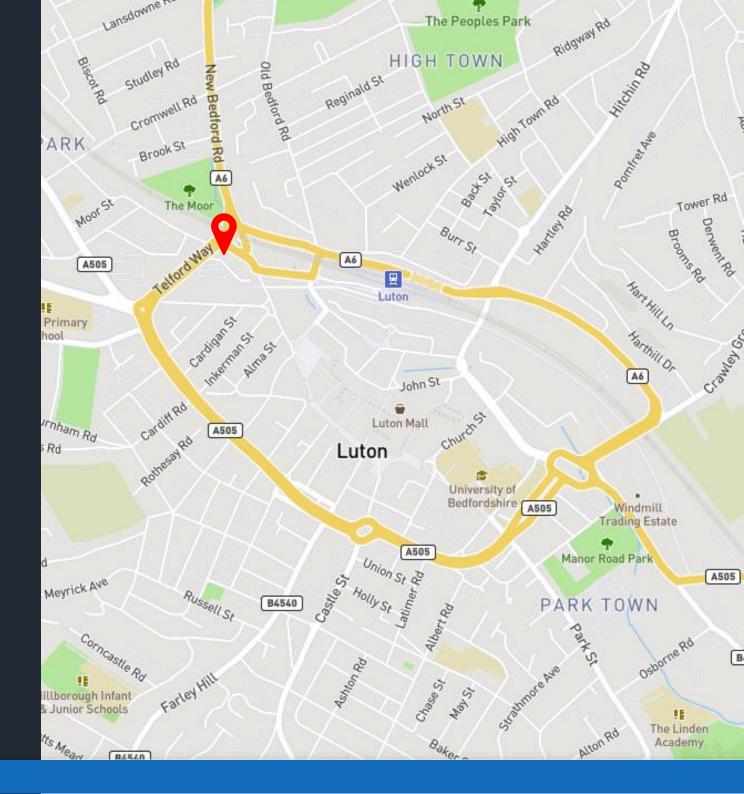

#### **LOCATION:**

Crystal House is located within Luton town centre, on New Bedford Road. Given its town centre location, there are various local amenities nearby and the area is favoured by both national, regional and local businesses.

The property is prominently positioned and can be seen from Luton's inner ring road (A505).

Nearby arterial routes consist of the above-mentioned A505, M1 (Junction 10) and the A6 between Luton and Bedford.

Also within short driving distance is London Luton Airport, Luton & Dunstable Hospital and Bedfordshire University.