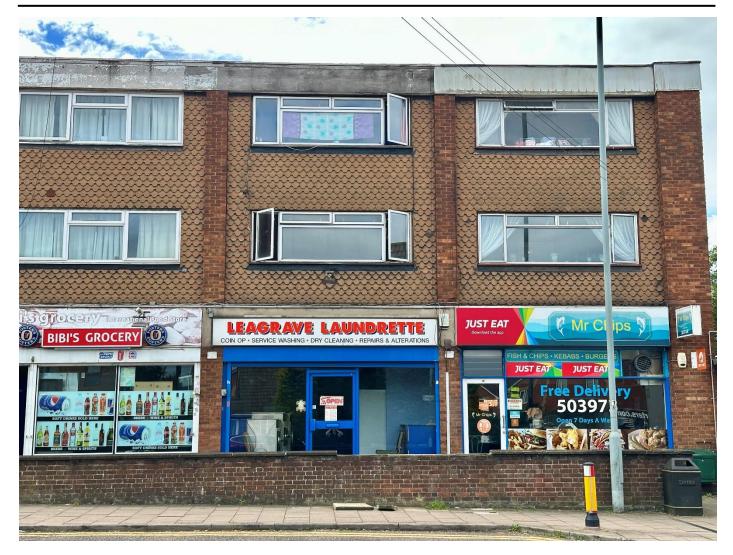

# **Freehold Mixed-Use Premises**

Est. 1981

9 High Street, Leagrave, Luton, Bedfordshire, LU4 8JU

# LOCATION

The property is close to the junction of Oakley Road and a short walk to Leagrave train station, Marsh Road and Sundon Park Road.

#### DESCRIPTION

The premises are arranged over ground, first and second floor. At ground floor level the commercial area has been used as a launderette for many years and forms part of a small but established terrace. At upper level is a maisonette. The property now becomes available due to retirement.