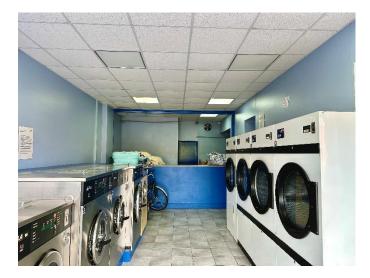

#### DESCRIPTION

The premises are arranged over ground, first and second floor. At ground floor level the commercial area has been used as a launderette for many years and forms part of a small but established terrace. At upper level is a maisonette. The property now becomes available due to retirement.

- Tiled flooring.
- Double aluminium shop front.
- 2-3 car spaces at the rear.
- Suspended ceiling.
- Rear store/plant room.

- Shop width 4.73m.
- LED lighting.
- Single w/c.
- Shop depth 11.54m.