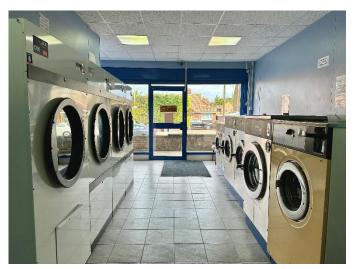

#### DESCRIPTION

The premises are arranged over ground, first and second floor. At ground floor level the commercial area has been used as a launderette for many years and forms part of a small but established terrace. At upper level is a maisonette. The property now becomes available due to retirement.

- Tiled flooring.
- Double aluminium shop front.
- 2-3 car spaces at the rear.
- Suspended ceiling.
- Rear store/plant room.

- Shop width 4.73m.
- LED lighting.
- Single w/c.
- Shop depth 11.54m.