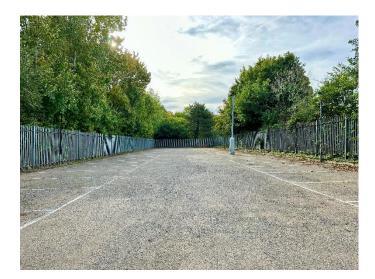

## **DESCRIPTION**

The site consists of circa 11,227 sqft (1,043 m²) of hardstanding, with a gated entrance and palisade fenced perimeter. Furthermore, the site has been cleared and had vegetation cut back.