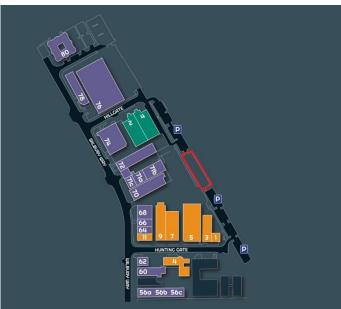

### **LOCATION**

The site is situated to the rear of Wilbury Park, an established commercial development off Wilbury Way, Hitchin. Wilbury Way is Hitchin's main commercial district, favoured by regional and national commercial occupiers alike.