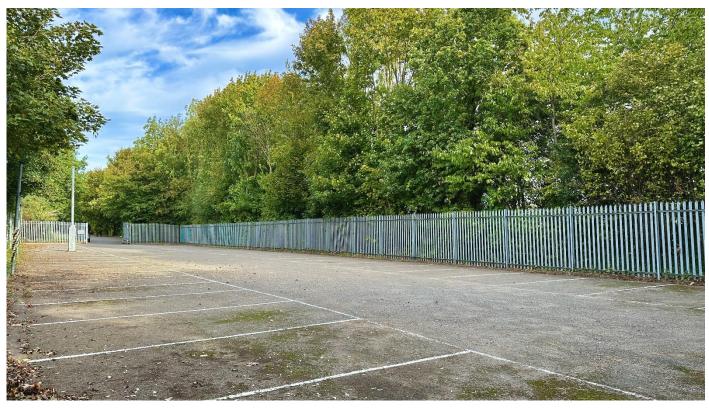

## **DESCRIPTION**

The site consists of circa 11,227 sqft (1,043 m²) of hardstanding, with a gated entrance and palisade fenced perimeter. Furthermore, the site has been cleared and had vegetation cut back.