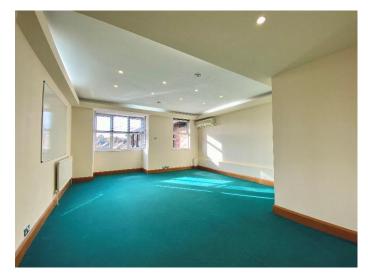

# **Ground Floor**

- Reception area.
- Open plan office.
- Air conditioning.
- Radiator heating.
- Lift to upper floors.
- Single w/c.
- Double glazing.
- Window blinds.
- LED lights.
- Suspended ceiling.
- Carpeting.