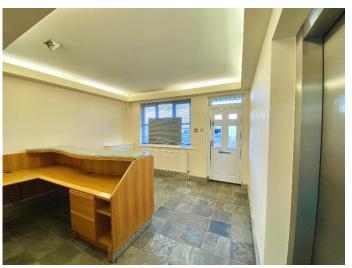

# **Ground Floor**

- Reception area.
- Open plan office.
- Air conditioning.
- Radiator heating.
- Lift to upper floors.
- Single w/c.
- Double glazing.
- Window blinds.
- LED lights.
- Suspended ceiling.
- Carpeting.