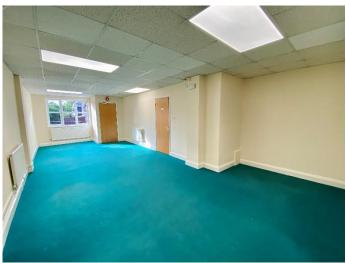

#### **First Floor**

- W/c and tea making area.
- Suspended ceiling.
- Double glazing.
- LED lights.
- Solid floor.

#### **Second Floor**

- Boiler.
- Air conditioning.
- Radiator heating.
- Solid floor.
- W/c.
- Spotlights etc.
- Kitchenette.