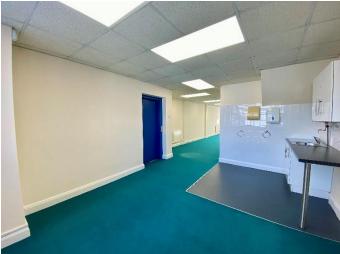

#### **First Floor**

- W/c and tea making area.
- Suspended ceiling.
- Double glazing.
- LED lights.
- Solid floor.

#### **Second Floor**

- Boiler.
- Air conditioning.
- Radiator heating.
- Solid floor.
- W/c.
- Spotlights etc.
- Kitchenette.