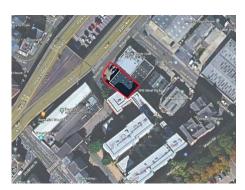

# **Consented Mixed-Use Development Site**

**FOR SALE** 

2-12 Bolton Road, Luton, Bedfordshire, LU1 3HR

7,233 SqFt (671.96 m<sup>2</sup>)

#### **DESCRIPTION**

Est. 1981

Planning consent at appeal has been obtained for the demolition of an industrial unit and the construction of a new 6 storey, town centre block of flats with commercial premises upon the ground floor. The subject site is located close to Bedfordshire University and Luton town centre.

Appeal Ref:- APP/B0230/W/21/3275436 dated 09 March 2022.

- Site area 0.04 hectare/0.098 acre.
- 2 allocated parking spaces.
- Ground floor commercial area totalling 1,202 sqft (112 m<sup>2</sup>).
- Residential area totalling 6,027 sqft (560 m<sup>2</sup>).
- Total 7,233.36 sqft (672 m²).