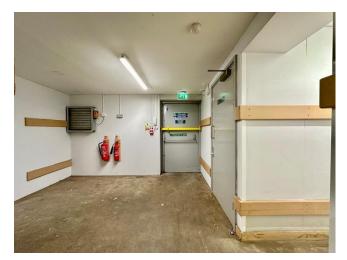

#### **Rear Store**

- Extensive double shop front.
- Large open plan sales area.
- Automatic sliding doors.
- Alarm system.
- Suspended ceiling.
- LED lighting.
- AC.

- Ramped access to sales area.
- Locker room/office.
- Kitchenette.
- Disabled WC.
- Rear access.