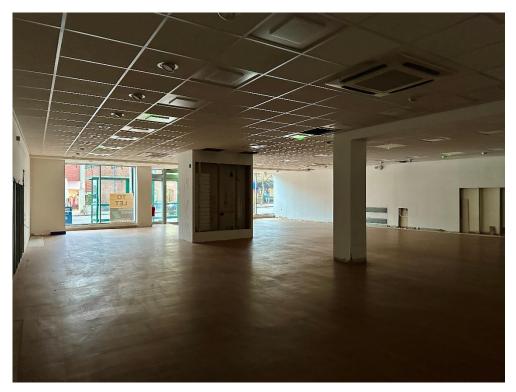

### **DESCRIPTION:**

The ground floor retail premises could accommodate a variety of uses under User Class E, such as retail, leisure, F&B, etc. Furthermore, it benefits from the following:

#### Sales Area:

#### **Rear Store**

- Extensive double shop front.
- Large open plan sales area.
- Automatic sliding doors.
- Alarm system.
- Suspended ceiling.
- LED lighting.
- AC.

- Ramped access to sales area.
- Locker room/office.
- Kitchenette.
- Disabled WC.
- Rear access.