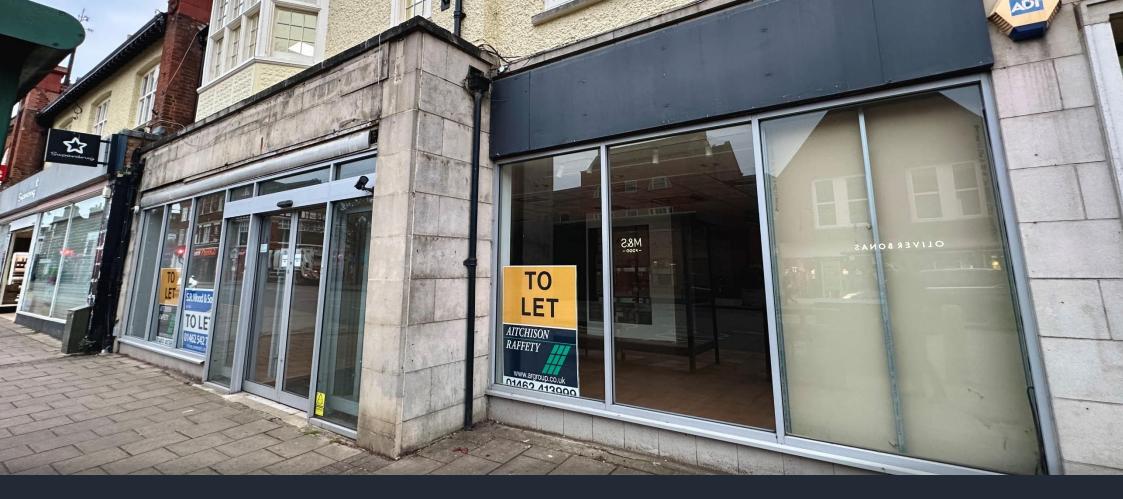

### LOCATION:

The mid-terraced property is pavement-lined in Hitchin town centre. Hitchin is an affluent market town in Hertfordshire with good public parking provisions, access to the A1(M) and a mainline train station to both Cambridge and London king's Cross.

### **DESCRIPTION:**

The ground floor retail premises could accommodate a variety of uses under User Class E, such as retail, leisure, F&B, etc. Furthermore, it benefits from the following:

#### **Rear Store**

- Extensive double shop front.
- Large open plan sales area.
- Automatic sliding doors.
- Alarm system.
- Suspended ceiling.
- LED lighting.
- AC.

- Ramped access to sales area.
- Locker room/office.
- Kitchenette.
- Disabled WC.
- Rear access.