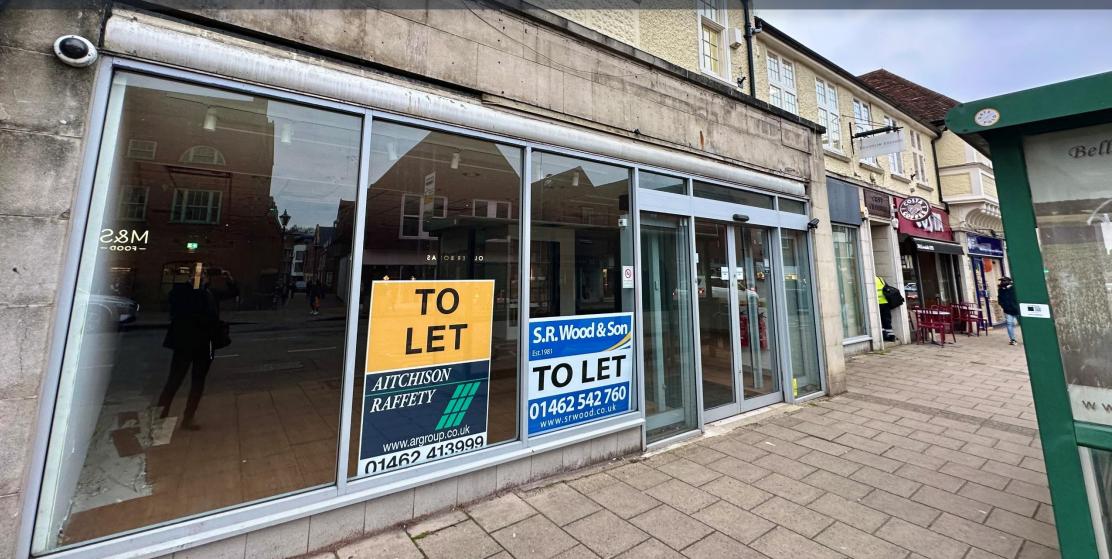

# **11A BANCROFT**

## Prime Retail Unit TO LET

11a Bancroft, Hitchin, Hertfordshire, SG5 1JQ

### **KEY FEATURES:**

- Affluent Market Town Location
- Extensive Double Shop Front
- Rear Store/Ancillary Sales Area
- Rear Access

### LOCATION:

The mid-terraced property is pavement-lined in Hitchin town centre. Hitchin is an affluent market town in Hertfordshire with good public parking provisions, access to the A1(M) and a mainline train station to both Cambridge and London king's Cross.

### **DESCRIPTION:**

The ground floor retail premises could accommodate a variety of uses under User Class E, such as retail, leisure, F&B, etc. Furthermore, it benefits from the following: