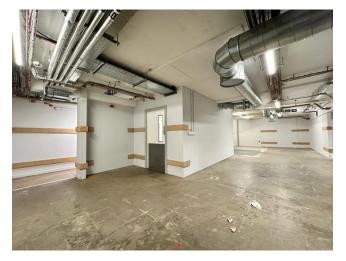

### **DESCRIPTION:**

The ground floor retail premises could accommodate a variety of uses under User Class E, such as retail, leisure, F&B, etc. Furthermore, it benefits from the following:

#### Sales Area:

#### **Rear Store**

- Extensive double shop front.
- Large open plan sales area.
- Automatic sliding doors.
- Alarm system.
- Suspended ceiling.
- LED lighting.
- AC.

- Ramped access to sales area.
- Locker room/office.
- Kitchenette.
- Disabled WC.
- Rear access.