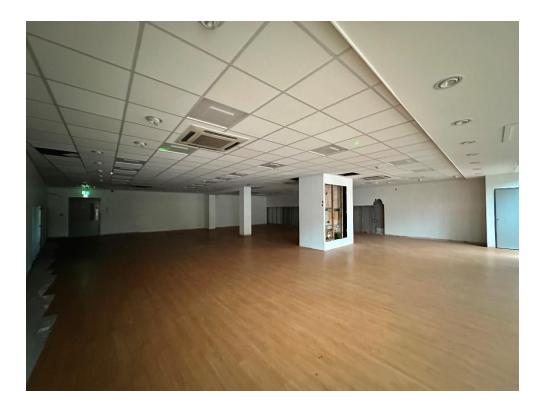

### **DESCRIPTION:**

The ground floor retail premises could accommodate a variety of uses under User Class E, such as retail, leisure, F&B, etc. Furthermore, it benefits from the following:

#### Sales Area:

#### **Rear Store**

- Extensive double shop front.
- Large open plan sales area.
- Automatic sliding doors.
- Alarm system.
- Suspended ceiling.
- LED lighting.
- AC.

- Ramped access to sales area.
- Locker room/office.
- Kitchenette.
- Disabled WC.
- Rear access.