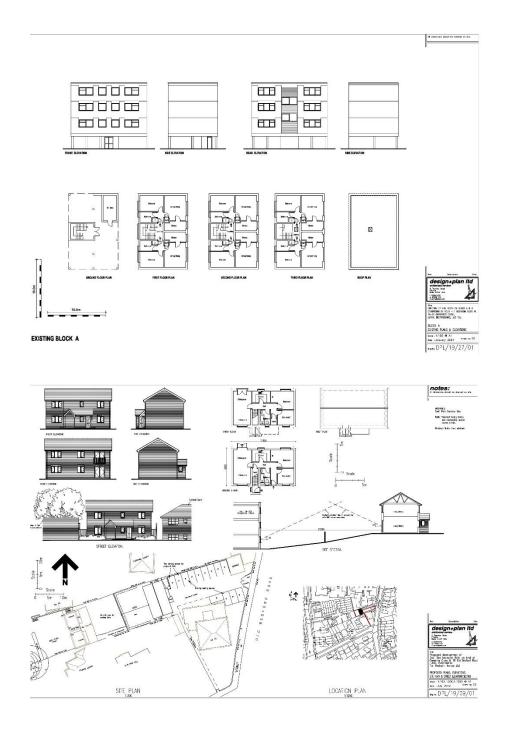

# **DESCRIPTION**

In Gregories Close are 2 apartment buildings. Planning permission has been obtained to construct on each building 2 x 1 bedroom penthouse apartments (4 in total).

To the rear of the site, planning permission was obtained (now lapsed) for the construction of 2 x 2 bedroom apartments. There is an argument that planning permission may be obtained for 2 or 3 town houses. Planning Ref. No. 19/00986/FUL.