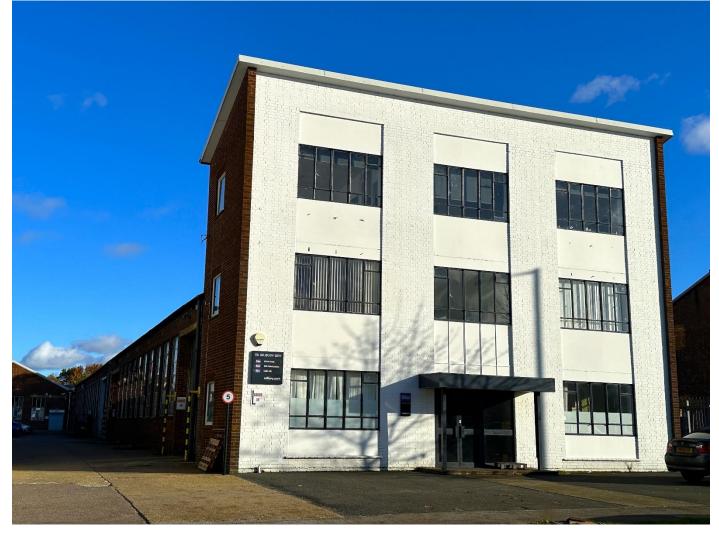

## **DESCRIPTION**

With a frontage overlooking Wilbury Way, the property provides workshop/industrial and ancillary office (arranged over 3 floors).

- Workshop/industrial = 4,118 sqft (382.62 m<sup>2</sup>)
- Mezz = 209 sqft (19.40 m<sup>2</sup>)
- Office = 1,687 sqft (156.75 m<sup>2</sup>)
- Roller shutter 1 = 3.64m wide x 3.99 high
- Roller shutter 2 = 2.35m wide x 3.98m high
- Under A-Frame height = 5m
- 3 phase power
- Forecourt parking